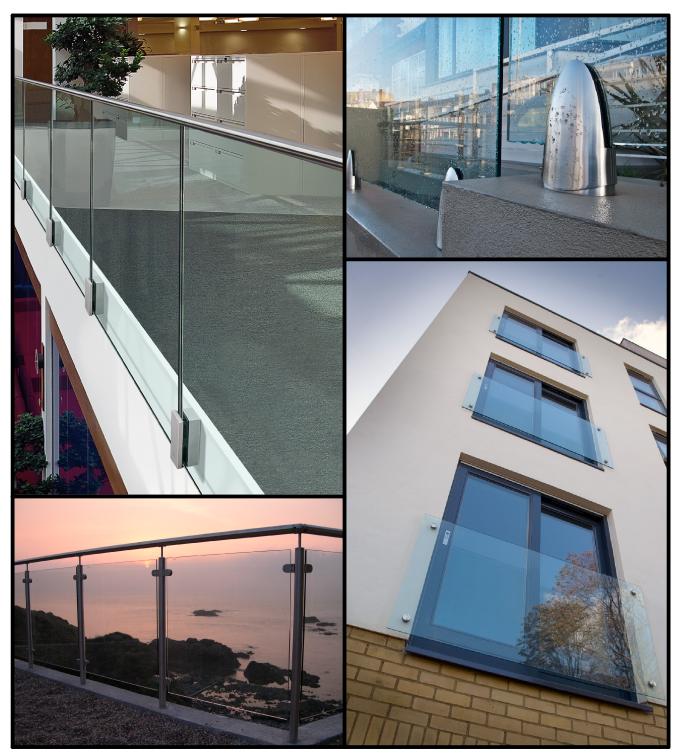

## **ASF Glass Balustrade**

Specifications:

ASF Glass Balustrade can be supplied to suit a number of applications, with loading calculations appropriate to the job in hand.

Glass:

Toughened, laminated and low iron glass is available from thicknessess 12mmm upwards. Glass panels are made to order to suit any scheme shaped. Shaped and curved glass is available

Fitting:

ASF provide glass balustrade with a number of fitting options. Channel fixed, post fixed, side mounted, invisible fix and reveal mounted.

Other Materials:

Channel and reveal fixed glass is housed in aluminium housings with rubber bushes. Post and side fixed combines with polished stainless steel.