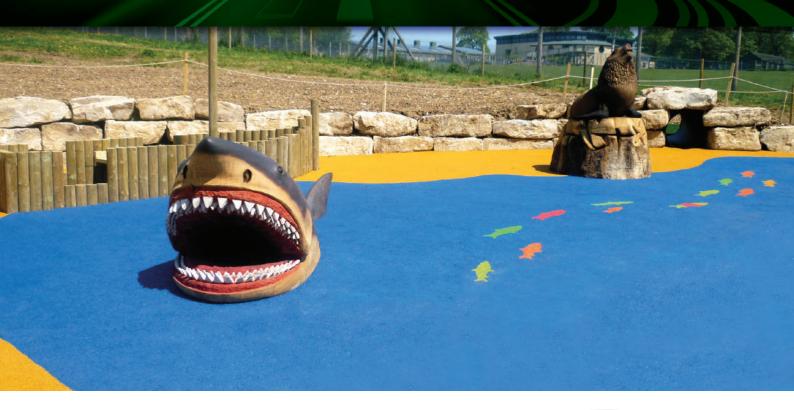

# Rubber Crumb - SOFT BOUND SURFACING

A bound-in rubber crumb surface used for play areas, or to give an alternative decorative finish. Available in various colours for individual designs, calculated to conform to fall Height requirement EN:1177:2008.

# **USES**:

- Play Parks and Adventure Centres
- Seating Areas
- ◆ Landscaping
- Pathways and Pedestrian Areas
- ◆ Planting Areas
- Schools and Nurseries and more...

# **BENEFITS:**

- ♦ Meets safety standards
- ♦ Brings your surface to life
- ♦ Smooth finish with no loose material
- Fast installation
- Extremely durable and hardwearing
- Maintenance free
- Extremely flexible