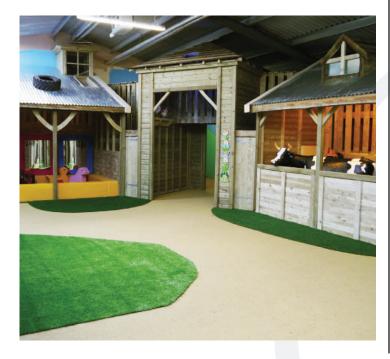

# Rubber Crumb - SOFT BOUND SURFACING

A bound-in rubber crumb surface used for play areas, or to give an alternative decorative finish. Available in various colours for individual designs, calculated to conform to fall Height requirement EN:1177:2008.

# **USES**:

- Play Parks and Adventure Centres
- Seating Areas
- ◆ Landscaping
- Pathways and Pedestrian Areas
- ◆ Planting Areas
- Schools and Nurseries and more...