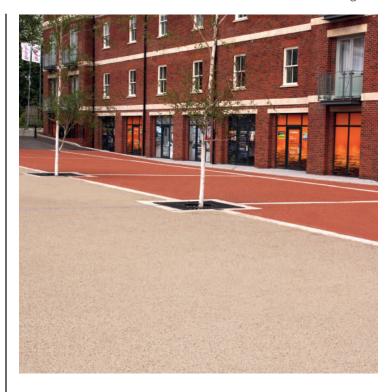

# Resin Bond - RESIN AGGREGATE SURFACING

An extremely hard wearing resin bonded aggregate surface. Offering a natural pleasing appearance of loose aggregate without any of the setbacks that come with loose aggregate surfaces.

#### **USES**:

- Heritage Sites
- Car Parks and Access Areas
- Restoration and Regeneration Projects
- Driveways and Courtyards
- Parks and Open Spaces
- Pavements and Community Areas and more...

### **BENEFITS:**

- Aesthetically pleasing
- ♦ Harmonises perfectly with surroundings
- ◆ Offers excellent anti-slip properties
- Simple and fast to lay
- ♦ Fast installation
- Extremely durable
- Low maintenance