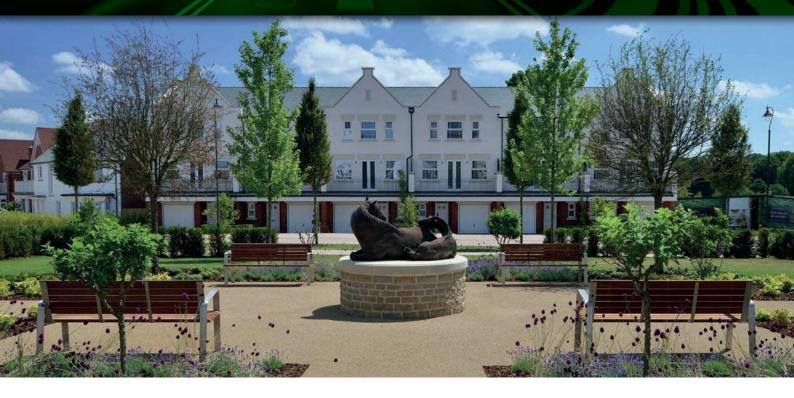

# Resin Bond - RESIN AGGREGATE SURFACING

An extremely hard wearing resin bonded aggregate surface. Offering a natural pleasing appearance of loose aggregate without any of the setbacks that come with loose aggregate surfaces.

#### **USES**:

- Heritage Sites
- Car Parks and Access Areas
- Restoration and Regeneration Projects
- Driveways and Courtyards
- Parks and Open Spaces
- Pavements and Community Areas and more...

### **BENEFITS:**

- Aesthetically pleasing
- ♦ Harmonises perfectly with surroundings
- ◆ Offers excellent anti-slip properties
- Simple and fast to lay
- ♦ Fast installation
- Extremely durable
- Low maintenance