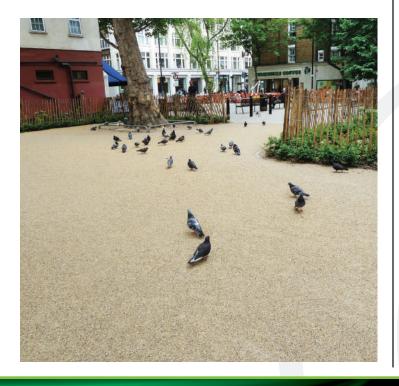

# Resin Bond - RESIN AGGREGATE SURFACING

An extremely hard wearing resin bonded aggregate surface. Offering a natural pleasing appearance of loose aggregate without any of the setbacks that come with loose aggregate surfaces.

#### **USES**:

- Heritage Sites
- Car Parks and Access Areas
- Restoration and Regeneration Projects
- Driveways and Courtyards
- Parks and Open Spaces
- Pavements and Community Areas and more...

### **BENEFITS:**

- Aesthetically pleasing
- ♦ Harmonises perfectly with surroundings
- ◆ Offers excellent anti-slip properties
- Simple and fast to lay
- ♦ Fast installation
- Extremely durable
- Low maintenance