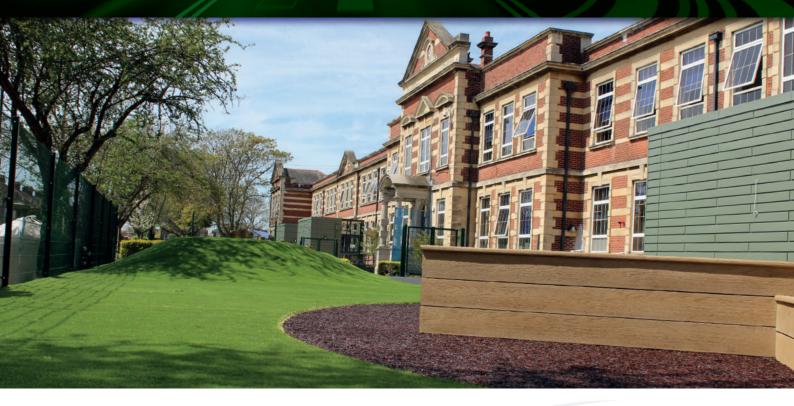

# Rubber Mulch - SOFT BOUND SURFACING

A unique bound-in solution that gives a beautiful natural bark appearance. The environmental benefits of 100% recycled rubber bark make it far superior to organic mulches in every area.

## PREPERATION AND APPLICATION:

No formal ground preparation is required as it can be laid over most existing surfaces including soil and concrete. Installation is as easy as emptying pre-measured rubber bark and resin into a forced action mixer and then into your retained area, 40mm is a typical depth.

Final finish is achieved by simply levelling and smoothing out using a hand trowel. For best results we recommend using a hand roller for a final finished surface.