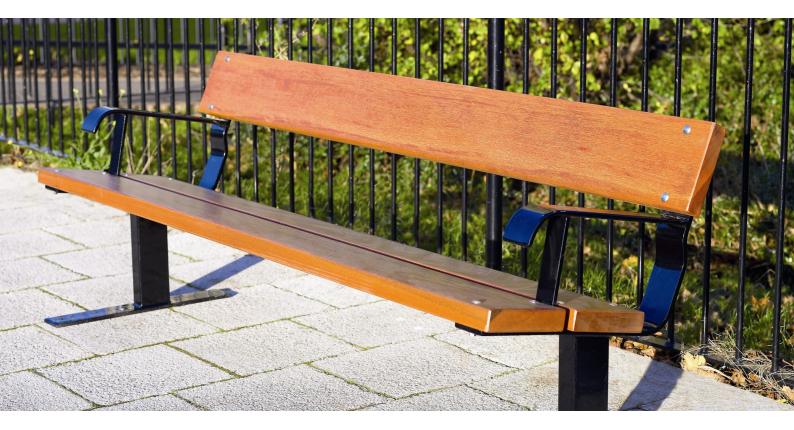

## **Beaufort Seat with Armrests**

Our Beaufort street furniture range is built around heavy section steel frames with a powder coat finish combined with 45 x 195mm hardwood.

Dimensions Available in 1500, 1800, 2000 and 2800mm widths. (sizes are approximate)

- Armrests Available with or without arm rests
- Metal All metalwork is finished with an exterior grade base and top coat to either RAL 9005 (black) or RAL 6005 (green) as standard or to virtually any BS or RAL reference if required
- Wood All woodwork is treated with an exterior grade base coat and two top coats achieving a colour similar to RAL 8001
- Fixing Above and below ground fixing options available for hard and soft ground. Fixings can be supplied
- Delivery Each seat is supplied flat packed and delivered on a pallet