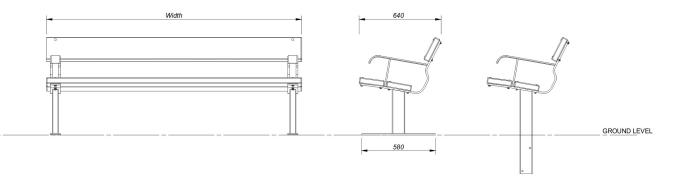

## **Beaufort Seat with Armrests**

Our Beaufort street furniture range is built around heavy section steel frames with a powder coat finish combined with 45 x 195mm hardwood.

Dimensions Available in 1500, 1800, 2000 and 2800mm widths. (sizes are approximate)