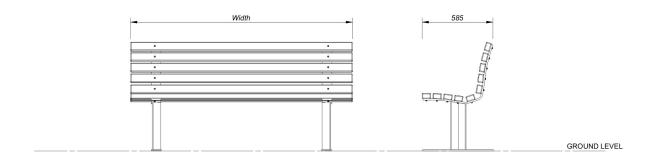

**Dimensions** Available in 1500, 1800, 2100 and 2800mm widths. (sizes are approximate)

Metal All metalwork is finished with an exterior grade base and top coat to RAL 7037 (silver grey) as standard or to virtually