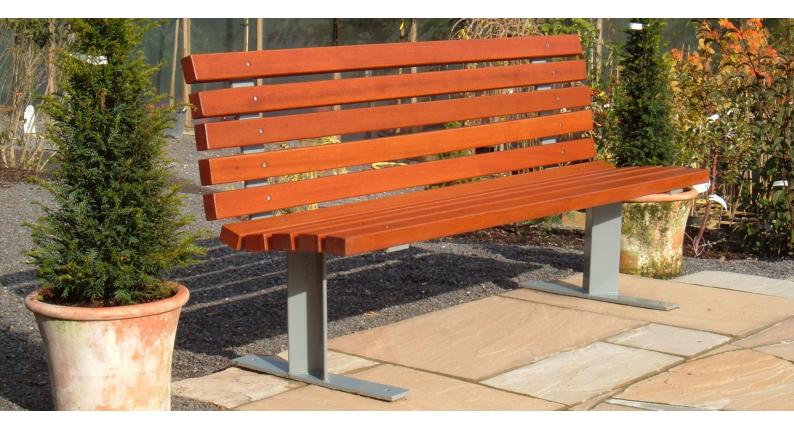

## Kara Seat

Our Kara range is built around a heavy duty steel frame that is hot-dip galvanised to protect against corrosion and powder coated in Silver Grey RAL 7037 complimented with 45 x 70mm hardwood