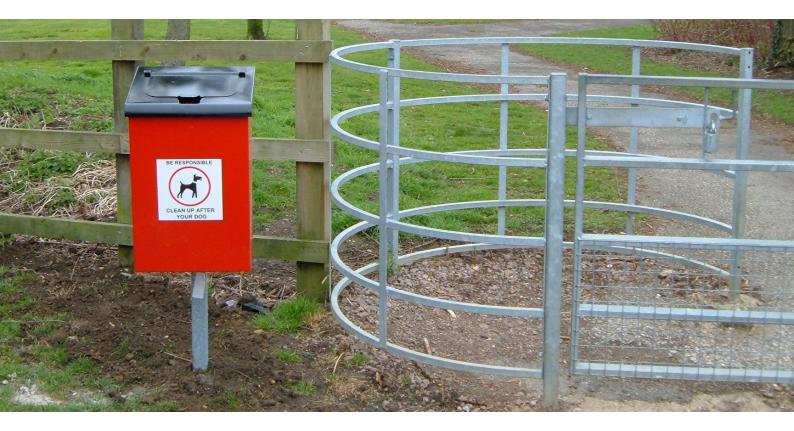

## Lieutenant dog bin

Constructed using galvanized sheet metal and zinc plated components with a highly visible green or red powder coated finish. For use with plastic sacks.

Dimensions Width - 380mm, depth - 312mm, height - 646mm. (sizes are of the bin excluding fixing post)

Capacity 50 Litres

- Metal All metalwork is finished with an exterior grade base and top coat to either RAL ..... (red) or RAL 6005 (green) as standard with a black lid
- Fixing Wall mounting or above and below ground fixing options available for hard and soft ground. Fixings can be supplied
- Delivery Each bin is supplied fully assembled and delivered on a pallet