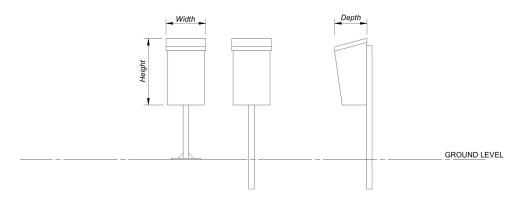

## Lieutenant dog bin

Constructed using galvanized sheet metal and zinc plated components with a highly visible green or red powder coated finish. For use with plastic sacks.

Dimensions Width - 380mm, depth - 312mm, height - 646mm. (sizes are of the bin excluding fixing post)