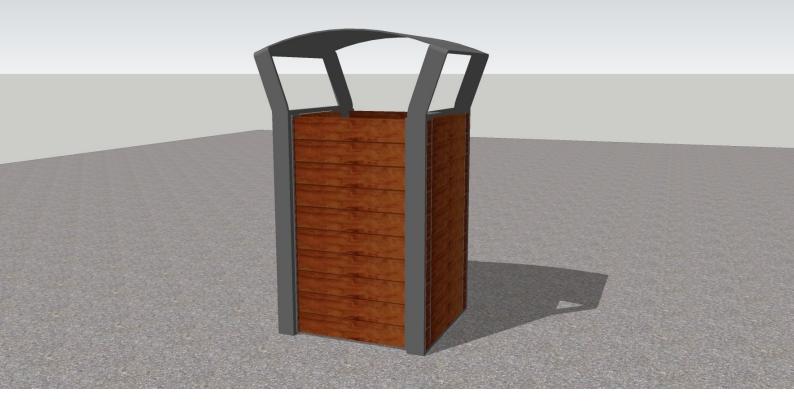

## **Cerro Bin**

Our Cerro Range is based around our beautiful cast Aluminium seat and bench ends finished in satin grey and complimented with 45 x 70mm hardwood.

| Dimensions | Width - 560mm, depth - 535mm, height - 1050mm. (sizes are approximate)                                                                                        |
|------------|---------------------------------------------------------------------------------------------------------------------------------------------------------------|
| Capacity   | 100 Litres, includes galvanized liner. Fitted with door and integral lock                                                                                     |
| Metal      | All metalwork is finished with an exterior grade base and top coat to RAL 7043 (traffic grey) as standard or to virtually any BS or RAL reference if required |
| Wood       | All woodwork is treated with an exterior grade base coat and two top coats achieving a colour similar to RAL 8004                                             |
| Fixing     | Above ground fixing options available for hard and soft ground. Fixings can be supplied                                                                       |
| Delivery   | Each bin is supplied fully assembled and delivered on a pallet                                                                                                |
|            |                                                                                                                                                               |