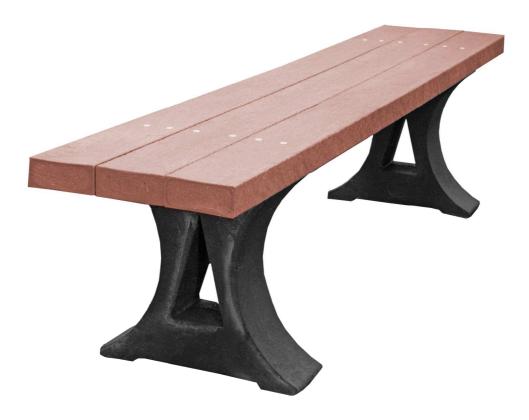

## **Darwin Bench**

Our Darwin range of products is produced using recycled plastic lumber and mouldings sourced from another British manufacturer the Plaswood Group, Europes leading producer of recycled polythene products. These components are then processed and assembled in our factory. The range is produced in durable, maintenance free oversized materials.

As standard our Darwin range is available in Black, Brown (similar to RAL 8025) or a combination of both.

**Dimensions** Available 1800mm wide. (sizes are approximate)

**Lumber** All lumber is heavy duty recycled plastic available in black or brown.