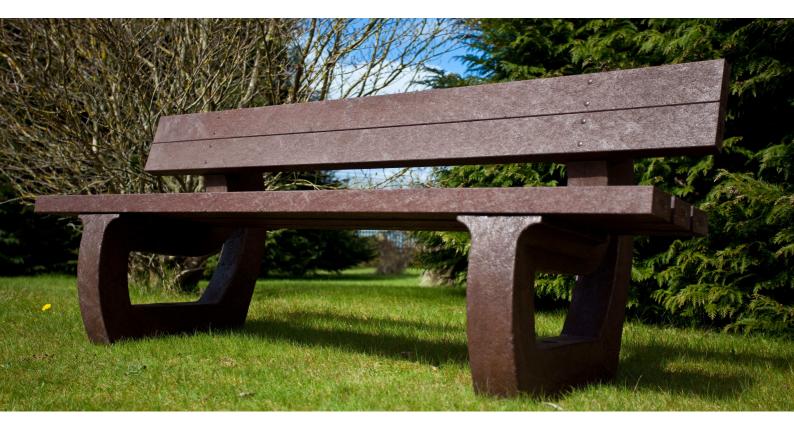

## **Darwin Seat**

Our Darwin range of products is produced using recycled plastic lumber and mouldings sourced from another British manufacturer the Plaswood Group, Europes leading producer of recycled polythene products. These components are then processed and assembled in our factory. The range is produced in durable, maintenance free oversized materials.

As standard our Darwin range is available in Black, Brown (similar to RAL 8025) or a combination of both.

**Dimensions** Available 1800mm wide. (sizes are approximate)

**Fixing** Above ground fixing. Fixings can be supplied