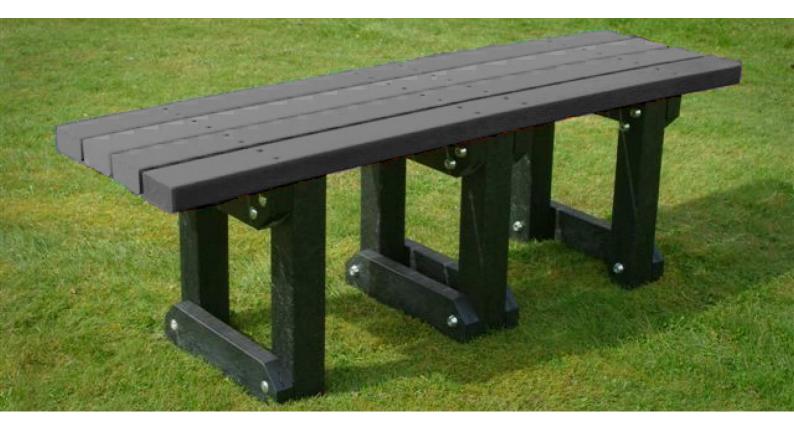

## **Cheaton Bench**

Our Cheaton range of products is produced using heavy duty recycled plastic lumber sourced from another British manufacturer the Plaswood Group, Europes leading producer of recycled polythene products. The lumber is processed and assembled in our factory.

As standard our Cheaton range is available in Black, Brown (similar to RAL 8025) or a combination of both.

**Dimensions** Available 1550mm wide. (sizes are approximate)

**Lumber** All lumber is heavy duty recycled plastic available in black or brown.

**Fixing** Above ground fixing

**Delivery** Each bench is supplied flat packed and delivered on a pallet

Head Office: Neptune Street Furniture, Time House, 19 Hillsons Road, Botley, Hampshire, SO30 2DY

Phone: 01962 777799 - Fax: 01962 777723