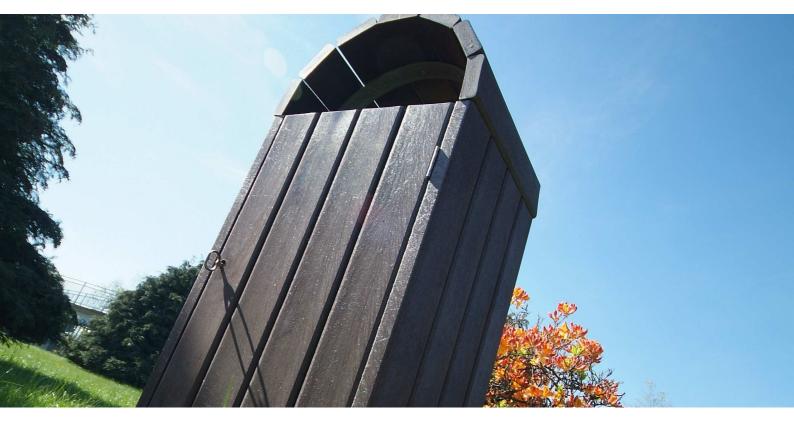

## **Cheaton Bin**

Our Cheaton range of products is produced using heavy duty recycled plastic lumber sourced from another British manufacturer the Plaswood Group, Europes leading producer of recycled polythene products. The lumber is processed and assembled in our factory.

As standard our Cheaton range is available in Black, Brown (similar to RAL 8025) or a combination of both.

**Dimensions** Width - 500mm, height - 1150mm, depth - 430mm excluding fixings. (sizes are approximate)