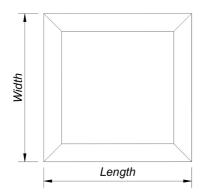

**Dimensions** Widths: 1000, 1500, 2000mm (sizes are approximate)

Lengths: 500, 1000, 1500, 2000mm (sizes are approximate)

Heights: 500, 700, 900mm (sizes are approximate)

Wood All woodwork is treated with an exterior grade base coat and two top coats achieving a colour similar to RAL 8001