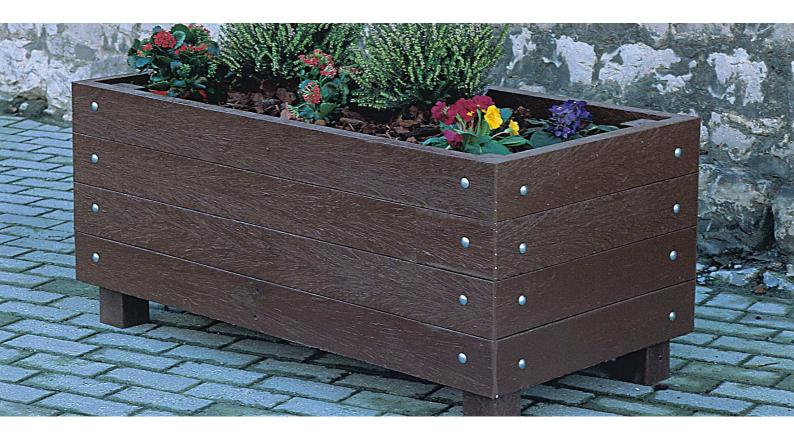

## **Cheaton Planter**

Our Cheaton range of products is produced using heavy duty recycled plastic lumber sourced from another British manufacturer the Plaswood Group, Europes leading producer of recycled polythene products. The lumber is processed and assembled in our factory. As standard our Cheaton range is available in Black, Brown (similar to RAL 8025) or a combination of both.

**Dimensions** Widths: 1000, 1500, 2000mm (sizes are approximate)

Lengths: 500, 1000, 1500, 2000mm (sizes are approximate)

Heights: 500, 700, 900mm (sizes are approximate)

Wood All woodwork is treated with an exterior grade base coat and two top coats achieving a colour similar to RAL 8001