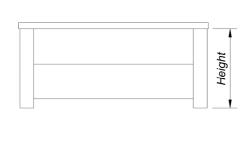

**Dimensions** Widths: 1000, 1500, 2000mm (sizes are approximate)

Lengths: 500, 1000, 1500, 2000mm (sizes are approximate)

Heights: 500, 700, 900mm (sizes are approximate)

Wood All woodwork is treated with an exterior grade base coat and two top coats achieving a colour similar to RAL 8001