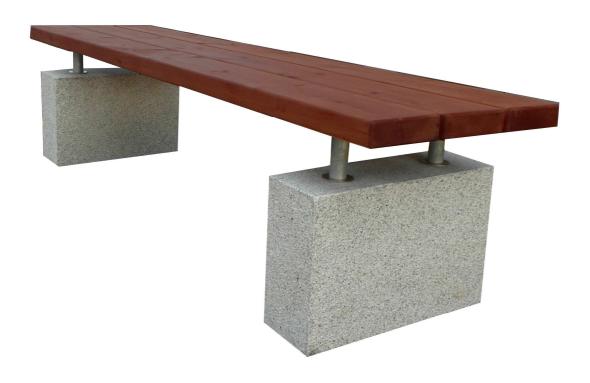

## Hamble Bench

Our Hamble range is constructed using smooth white concrete upstands topped with stainless steel bracketry and dark stained 45 x 195mm hardwood timber slats. All woodwork is treated with an exterior grade base coat and two top coats achieving a colour similar to RAL 8008.

Wood All woodwork is treated with an exterior grade base coat and two top coats achieving a colour similar to RAL 8008

**Fixing** Above and below ground fixing

**Delivery** Each bench is supplied flat packed and delivered on a pallet