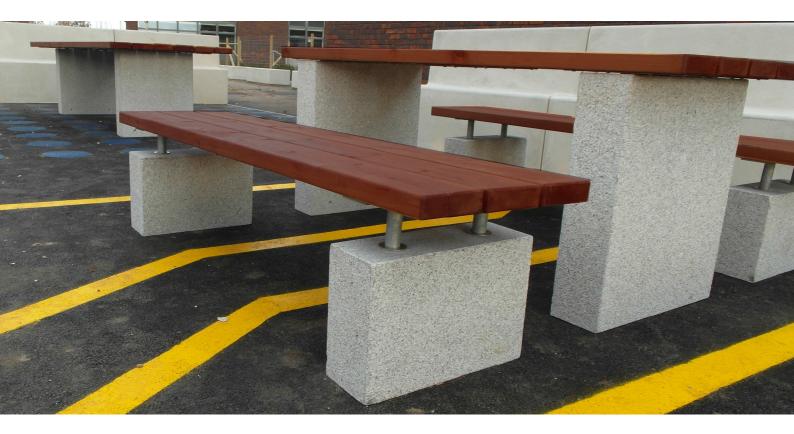

## Hamble Picnic Table

Our Hamble range is constructed using smooth white concrete upstands topped with stainless steel bracketry and dark stained 45 x 195mm hardwood timber slats. All woodwork is treated with an exterior grade base coat and two top coats achieving a colour similar to RAL 8008.

Alternatively instead of our standard wood slats we also offer recycled plastic wood effect lumber.

Dimensions Available in 1500, 1800, 2100 and 2800mm widths. (sizes are approximate)

**Concrete** Finished in smooth white

- Wood All woodwork is treated with an exterior grade base coat and two top coats achieving a colour similar to RAL 8008
- **Delivery** Each picnic table is supplied flat packed and delivered on a pallet