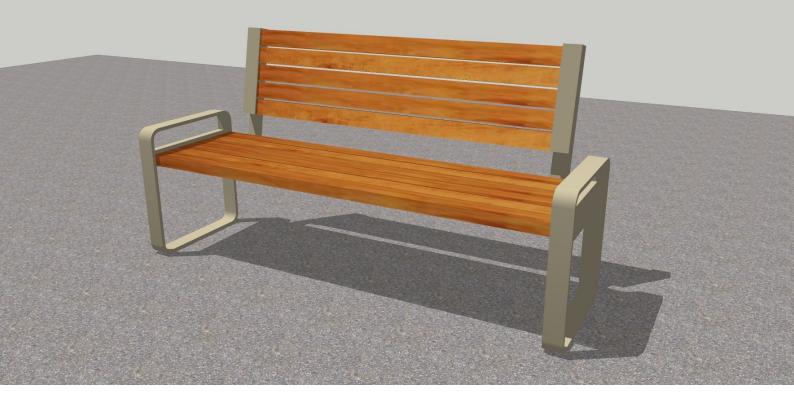

## **Hudson Seat**

Our Hudson Range comprises of beautifully created Mild Steel frames powder coat finished in satin leatherette and complemented with 70 x 45mm hardwood slats and detailing.

| <b>D'</b>  | A 1111 1 1      | 500 1000   | <b>a</b> 100 <b>1a</b> 000 | • 1.1   | / •           | • • • •    |
|------------|-----------------|------------|----------------------------|---------|---------------|------------|
| Dimensions | Available in 13 | 500, 1800, | , 2100 and 2800mm          | widths. | (sizes are ap | proximate) |