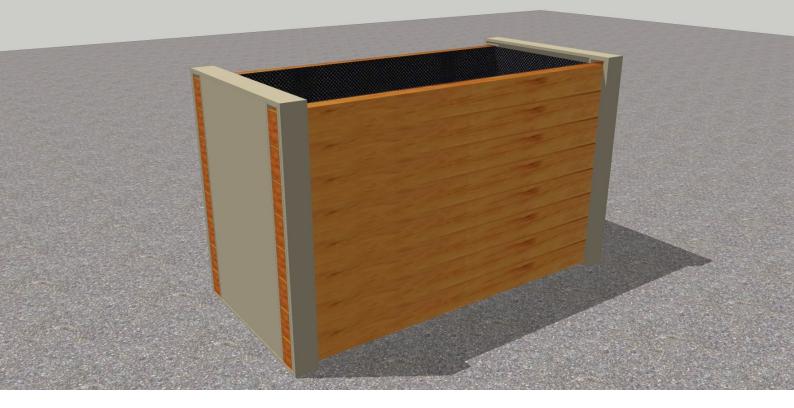

## **Hudson Planter Square**

Our Hudson Range comprises of beautifully created Mild Steel frames powder coat finished in satin leatherette and complemented with 70 x 45mm hardwood slats and detailing.

| Dimensions | Widths: 1000, 1500, 2000mm (sizes are approximate)                                                                                                           |
|------------|--------------------------------------------------------------------------------------------------------------------------------------------------------------|
|            | Lengths: 500, 1000, 1500, 2000mm (sizes are approximate)                                                                                                     |
|            | Heights: 500, 700, 900mm (sizes are approximate)                                                                                                             |
| Metal      | All metalwork is finished with an exterior grade base and top coat to RAL 7032 (pebble grey) as standard or to virtually any BS or RAL reference if required |
| Wood       | All woodwork is treated with an exterior grade base coat and two top coats achieving a colour similar to RAL 8001                                            |
| Delivery   | Each planter is supplied fully assembled and delivered on a pallet where possible                                                                            |