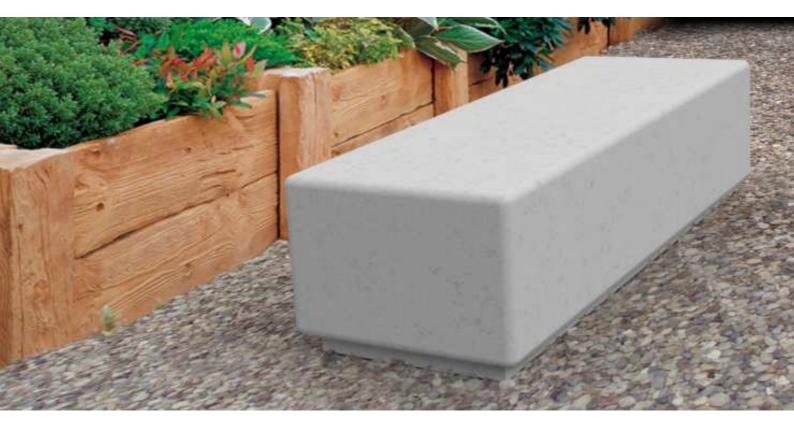

## Lincoln Bench

Our Lincoln range of street furniture is cast in concrete and finished in smooth light grey as standard. Each component is produced with a returned bottom lip which creates a beautiful shadowed edge.

Dimensions Available in 1500, 1800, 2000 and 2400mm widths. (sizes are approximate)

- **Concrete** Finished in smooth white
- **Delivery** Each bench is delivered on a pallet

Head Office: Neptune Street Furniture, Time House, 19 Hillsons Road, Botley, Hampshire, SO30 2DY Phone: 01962 777799 - Fax: 01962 777723 Email: enquiries@neptunestreetfurniture.co.uk - Website: www.neptunestreetfurniture.co.uk