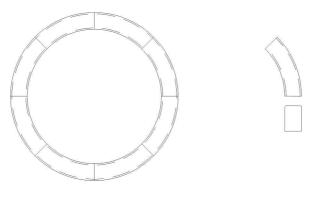

Dimensions Internal diameter 2400mm, External Diameter 3000mm

**Concrete** Finished in smooth white

Fixing Below ground fixing

**Delivery** Each segment is delivered on a pallet

Head Office: Neptune Street Furniture, Time House, 19 Hillsons Road, Botley, Hampshire, SO30 2DY