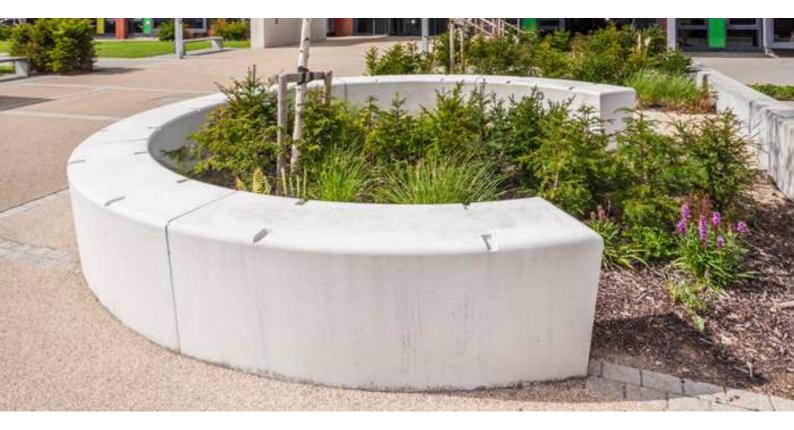

## **Lincoln Curved Bench**

Lincoln range of street furniture is cast in concrete and finished in smooth white as standard. Each component is produced with a returned bottom lip which creates a beautiful shadowed edge.

Dimensions Internal diameter 2400mm, External Diameter 3000mm

**Concrete** Finished in smooth white

Fixing Below ground fixing

**Delivery** Each segment is delivered on a pallet

Head Office: Neptune Street Furniture, Time House, 19 Hillsons Road, Botley, Hampshire, SO30 2DY