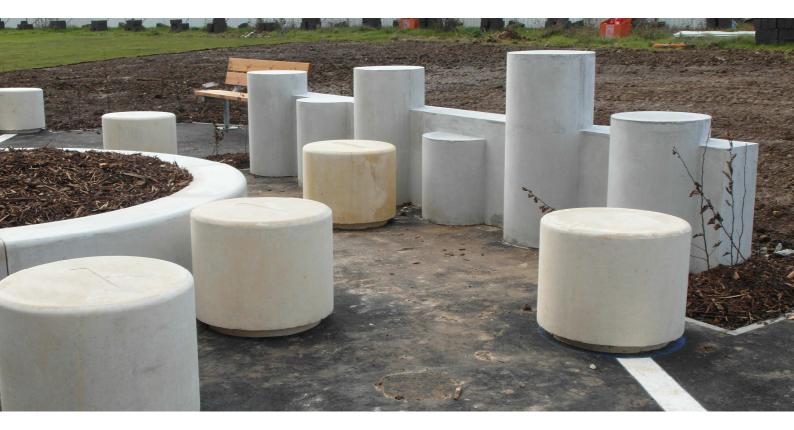

## **Lincoln Seat - Round**

Our Lincoln range of street furniture is cast in concrete and finished in smooth light grey as standard. Each component is produced with a returned bottom lip which creates a beautiful shadowed edge.

**Dimensions** Available 600mm wide. (sizes are approximate)

**Concrete** Finished in smooth white

**Delivery** Each seat is supplied flat packed and delivered on a pallet

Head Office: Neptune Street Furniture, Time House, 19 Hillsons Road, Botley, Hampshire, SO30 2DY