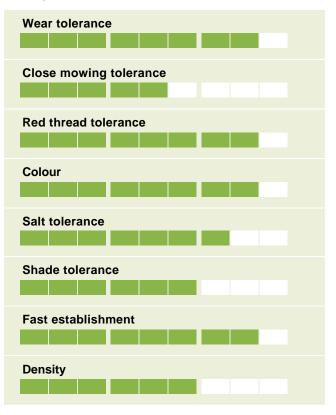

## Ratings

| Sowing rate:   | 25g/m <sup>2</sup> |
|----------------|--------------------|
| Overseeding:   | 25g/m <sup>2</sup> |
| Mowing height: | 13-25mm            |

Ecosward mixtures have been developed to reduce input costs and be kind to the environment by eliminating the need for excessive fertiliser, water and herbicide. Adding new Microclover to the mixture naturally fixes nitrogen for the grasses while significantly increasing drought tolerance and disease resistance. Produces a visually attractive, dark green, hard wearing turf. Especially suitable for reinforced paving systems. High carbon capture mixture