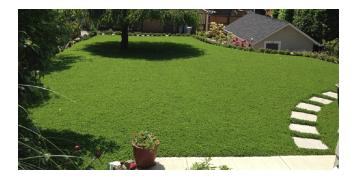

## Ratings

| Sowing rate:   | 25g/m <sup>2</sup> |
|----------------|--------------------|
| Overseeding:   | 25g/m <sup>2</sup> |
| Mowing height: | 13-25mm            |

Ecosward mixtures have been developed to reduce input costs and be kind to the environment by eliminating the need for excessive fertiliser, water and herbicide. Adding new Microclover to the mixture naturally fixes nitrogen for the grasses while significantly increasing drought tolerance and disease resistance. Produces a visually attractive, dark green, hard wearing turf. Especially suitable for reinforced paving systems. High carbon capture mixture