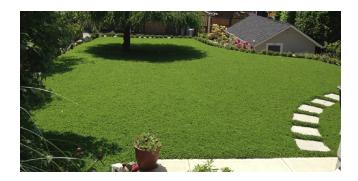

## **Ratings**

| Sowing rate:   | 25g/m²             |
|----------------|--------------------|
| Overseeding:   | 25g/m <sup>2</sup> |
| Mowing height: | 13-25mm            |

Ecosward mixtures have been developed to reduce input costs and be kind to the environment by eliminating the need for excessive fertiliser, water and herbicide. Adding new Microclover to the mixture naturally fixes nitrogen for the grasses while significantly increasing drought tolerance and disease resistance. Produces a visually attractive, dark green turf.