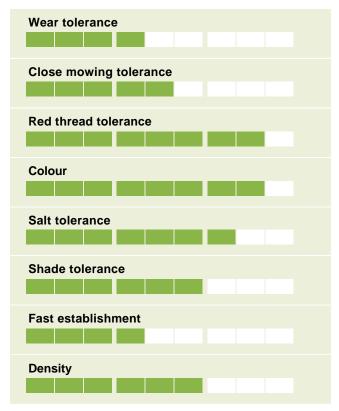

## PM 26 Ecosward





| %   | Cultivar | Species                     |
|-----|----------|-----------------------------|
| 25% | WAGNER   | Chewings fescue             |
| 20% | ARCHIBAL | Slender creeping red fescue |
| 40% | SERGEI   | Strrong creeping red fescue |
| 10% | EVORA    | Smooth stalked meadow grass |
| 5%  |          | Microclover                 |

## **Ratings**



| Sowing rate:   | 25g/m²             |
|----------------|--------------------|
| Overseeding:   | 25g/m <sup>2</sup> |
| Mowing height: | 13-25mm            |

Ecosward mixtures have been developed to reduce input costs and be kind to the environment by eliminating the need for excessive fertiliser, water and herbicide. Adding new Microclover to the mixture naturally fixes nitrogen for the grasses while significantly increasing drought tolerance and disease resistance. Produces a visually attractive, dark green turf.



Treated seed, read more on GroMax by clicking HERE

Available in 20kg bags