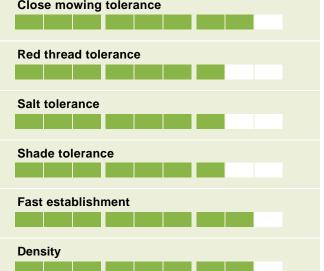

## **Gro**Max

Treated seed, read more on GroMax by clicking <u>HERE</u>

Available in 20kg bags

|   |        |          |         |       | A des très |  |  |
|---|--------|----------|---------|-------|------------|--|--|
| R | atings | 5        |         |       |            |  |  |
|   | Wear   | toleran  | се      |       |            |  |  |
|   |        |          |         |       |            |  |  |
|   | Close  | e mowin  | g tole  | rance |            |  |  |
|   |        |          |         |       |            |  |  |
|   | Red t  | hread to | olerano | ce    |            |  |  |
|   |        |          |         |       |            |  |  |
|   |        |          |         |       |            |  |  |