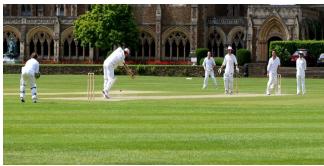

This mixture incorporating high quality turf type perennial ryegrass cultivars gives fast establishment, strong soil binding characteristics, fine dense appearance and high close mown wear tolerance. A versatile mix suitable for any close mown situation under wear.