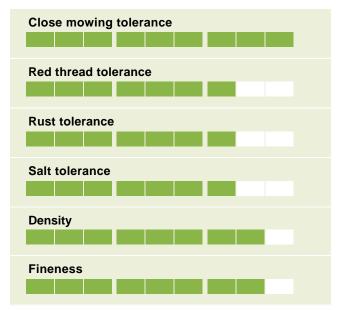

## **Ratings**

| %   | Cultivar | Species                     |
|-----|----------|-----------------------------|
| 10% | SISKIN   | Chewings fescue             |
| 20% | HUMBOLDT | Chewings fescue             |
| 20% | CALLIOPE | Chewings fescue             |
| 10% | BEUDIN   | Slender creeping red fescue |
| 20% | CEZANNE  | Slender creeping red fescue |
| 20% | ARCHIBAL | Slender creeping red fescue |

| Sowing rate:   | 35-50g/m <sup>2</sup> |
|----------------|-----------------------|
| Overseeding:   | 15-25g/m <sup>2</sup> |
| Mowing height: | down to 6mm           |

A high quality fine fescue mixture designed for the renovation of greens. The mix will establish quickly and has excellent year round colour and disease resistance. Especially useful for over sowing early and late in the season when following a sustainable golf management program.