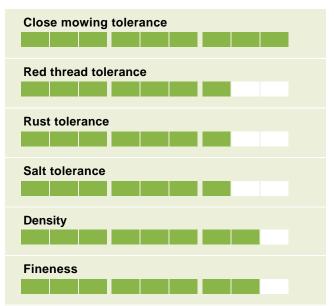

## **PM 10 Traditional Green**

| %   | Cultivar | Species                     |
|-----|----------|-----------------------------|
| 40% | WAGNER   | Chewings fescue             |
| 40% | ARCHIBAL | Slender creeping red fescue |
| 10% | TROY     | Browntop bent               |
| 10% | JORVIK   | Browntop bent               |

## Ratings

| Sowing Rate:   | 35g /m²            |
|----------------|--------------------|
| Overseeding:   | 25g/m <sup>2</sup> |
| Mowing height: | down to 5mm        |

An ideal mixture for greens renovation providing rapid germination, a fine putting surface and excellent year round colour. The addition of the top rated new tenuis bentgrass Manor further improves colour and disease resistance.