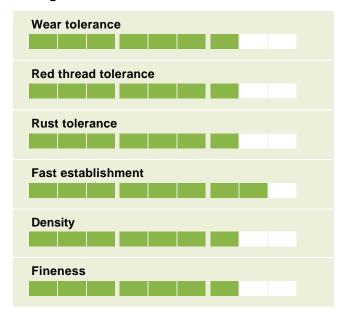

## **Ratings**

| Sowing rate:   | 35-50g/m2    |
|----------------|--------------|
| Overseeding:   | 15-25g/m2    |
| Mowing height: | down to 12mm |

An excellent mixture for the rapid renovation of tees and fairways. The addition of Dickens perennial ryegrass, combined with fine fescue & bentgrass, ensures a dense, hard wearing surface which repairs easily from divoting.