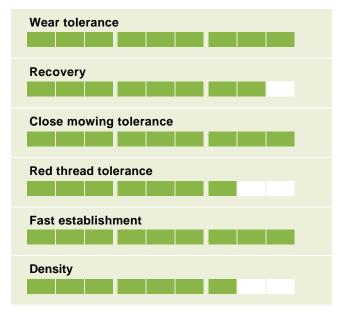

## **Ratings**

| Sowing rate:   | 35 - 75g/m2 |
|----------------|-------------|
| Overseeding:   | 25 - 75g/m2 |
| Mowing height: | down to 5mm |

The combination of these highly rated cultivars, now including Claudine, gives excellent performance with regard to speed of establishment, density and resistance to wear, under close mown conditions.