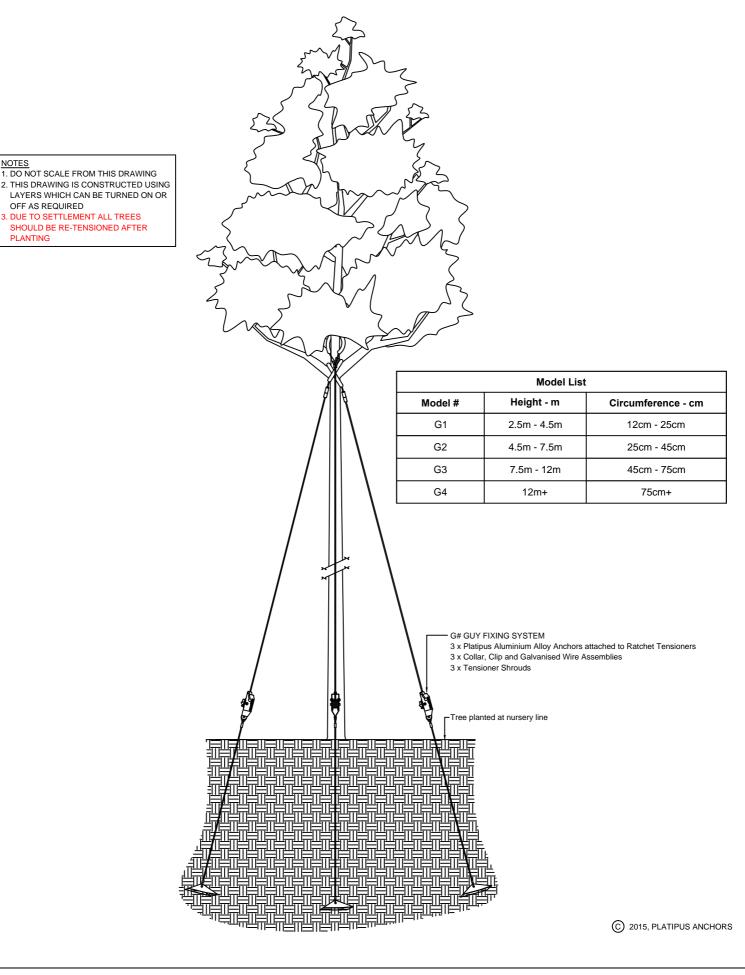

## **GUY FIXING SYSTEM**

## DRAWN/DATE

RKNUTSEN 24SEP15

1. DO NOT SCALE FROM THIS DRAWING

OFF AS REQUIRED 3. DUE TO SETTLEMENT ALL TREES SHOULD BE RE-TENSIONED AFTER