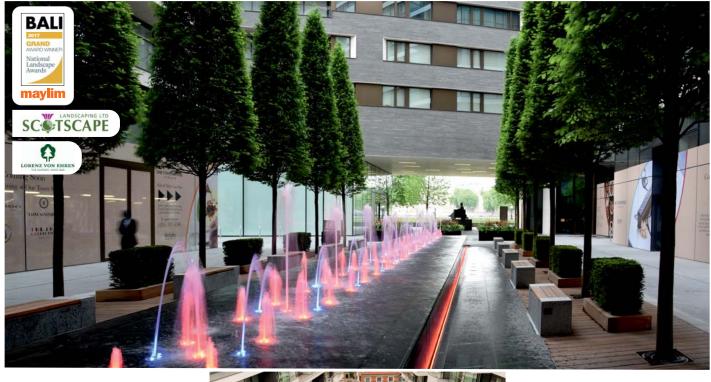

## **CASE STUDY** One Tower Bridge, London - UK

## **Project Specification**

One Tower Bridge is a prestigious flagship project by Berkeley Homes, offering a stunning mixed-use development directly adjacent to Tower Bridge, one of London's most iconic landmarks. The project was multi-phased and logistically challenging as cranes were required to lift and plant mature trees at both ground and podium level.

All landscaping and external works were delivered by Maylim who were awarded the coveted 'Grand Award' at the 2017 BALI National Landscape Awards. The company's attention to detail was highlighted throughout this high pressure project and their ability to overcome huge challenges was key to their award success. Scotscape carried out the soft landscaping over a 27 month period. The projects urban environment together with the presence of buried services meant that a combination of Platipus D-MAN® and Deadman Fixing Systems with Plati-Mat® were chosen for their high quality and reliability, providing unrivalled stability to all of the trees. The completed gardens now offer beautiful and relaxing surroundings and Platipus are proud to have been the preferred supplier for all tree anchoring systems on the project.