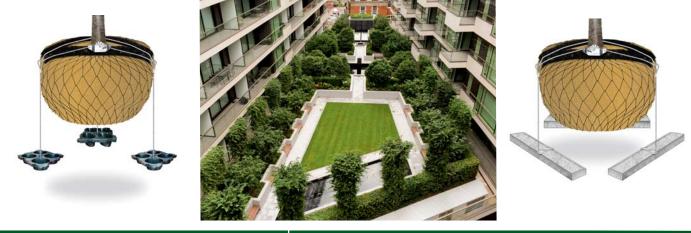

## **Project Specification**

One Tower Bridge is a prestigious flagship project by Berkeley Homes, offering a stunning mixed-use development directly adjacent to Tower Bridge, one of London's most iconic landmarks. The project was multi-phased and logistically challenging as cranes were required to lift and plant mature trees at both ground and podium level.

All landscaping and external works were delivered by Maylim who were awarded the coveted 'Grand Award' at the 2017 BALI National Landscape Awards. The company's attention to detail was highlighted throughout this high pressure project and their ability to overcome huge challenges was key to their award success. Scotscape carried out the soft landscaping over a 27 month period. The projects urban environment together with the presence of buried services meant that a combination of Platipus D-MAN® and Deadman Fixing Systems with Plati-Mat® were chosen for their high quality and reliability, providing unrivalled stability to all of the trees. The completed gardens now offer beautiful and relaxing surroundings and Platipus are proud to have been the preferred supplier for all tree anchoring systems on the project.

| External Works Contractor: Maylim                                                                                                                                                                                     |                           | Landscape Sub-Contractor: Scotscape Landscaping Ltd |                                           |
|-----------------------------------------------------------------------------------------------------------------------------------------------------------------------------------------------------------------------|---------------------------|-----------------------------------------------------|-------------------------------------------|
| Designer: Murdoch Wickham                                                                                                                                                                                             | Nursery: Lorenz Von Ehren |                                                     | Tree Anchoring System: RF1PDMAN & RF3RDMP |
| PDEA <sup>®</sup> , ARGS <sup>®</sup> and ARVS <sup>®</sup> are Registered Trademarks of Platipus Anchors.<br>Platipus Anchors technology is protected by International Patents, Trademarks and Registered Copyright. |                           |                                                     |                                           |