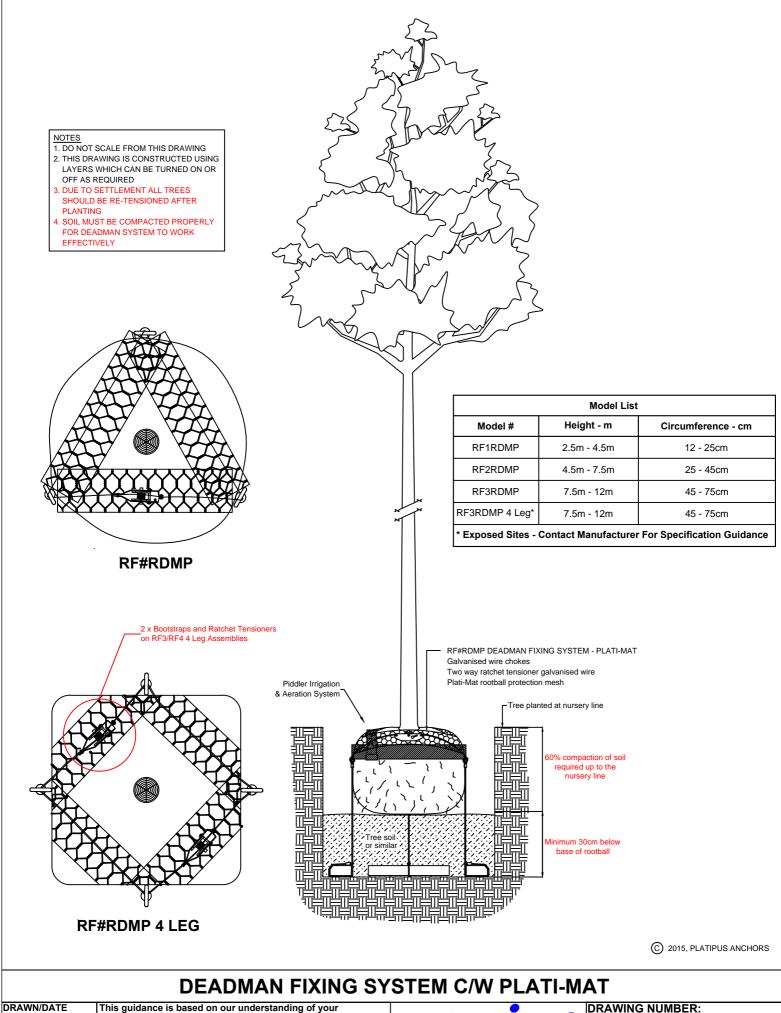

TREE ANCHORING SYSTEMS
Platipus Anchors Limited, Kingsfield Business Centre, Philanthropic Road, Redhill RH1 4DP, England. Tel: +44 (0) 1737 762300 Fax: +44 (0) 1737 773395 Web: www.platipus-anchors.com E-Mail: info@platipus-anchors.com