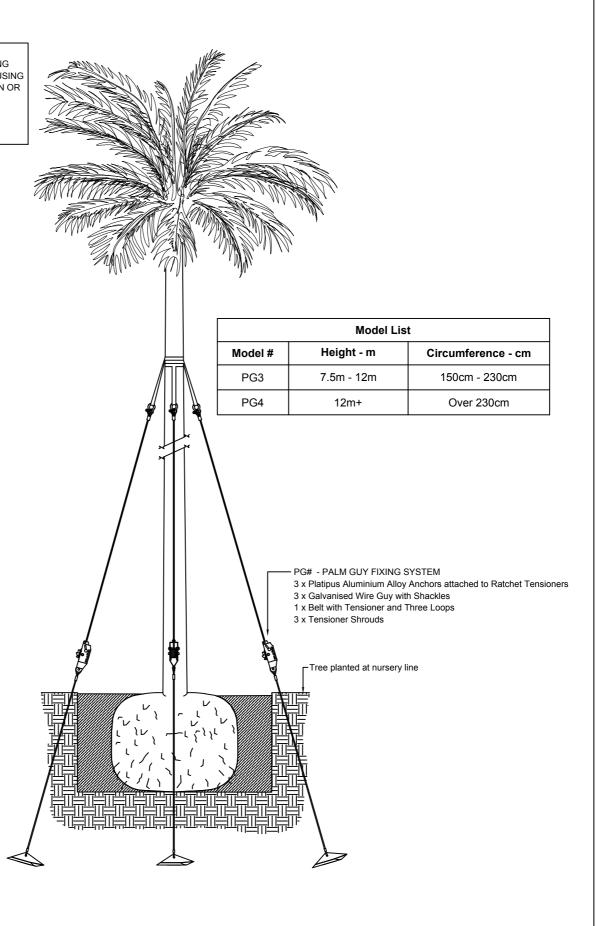

© 2017, PLATIPUS ANCHORS

## PALM GUY FIXING SYSTEM

## DRAWN/DATE

C Matthews 16JUNE17

CHECKED/DATE
C Matthews 16JUNE17

APPROVED/DATE

This guidance is based on our understanding of your requirements and no reliance should be placed on any specifications, sketches, plans or drawings provided by us or our representatives. You should seek appropriate advice from your own professional advisers since we shall not be liable for any loss or damage, consequential or otherwise, for any claims made by any third party for design guidance given by us or our representatives



TREE ANCHORING SYSTEMS
Platipus Anchors Limited,
Kingsfield Rusiness Centre, Philanthronic Road

Kingsfield Business Centre, Philanthropic Road, Redhill RH1 4DP, England. Tel: +44 (0) 1737 762300 Fax: +44 (0) 1737 773395 We