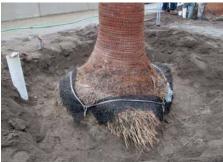

The outside workspace connects the building and an adjacent multilevel parking structure. In this area 30' palms were secured, over structure, using the Platipus Deadman 4 Leg System with stainless steel tendon for permanent anchoring. The system removed the need for any above ground hazards (wood bracing) providing safety and stability while offering an instant "finished" appearance.

Anchor System: RF1IPDMAN 4-Leg x 29 / RF3RDMIP 4-Leg x 33 / RF3P 4-Leg x 2

PDEA®, ARGS® and ARVS® are Registered Trademarks of Platipus Anchors.

Platipus Anchors technology is protected by International Patents, Trademarks and Registered Copyright.