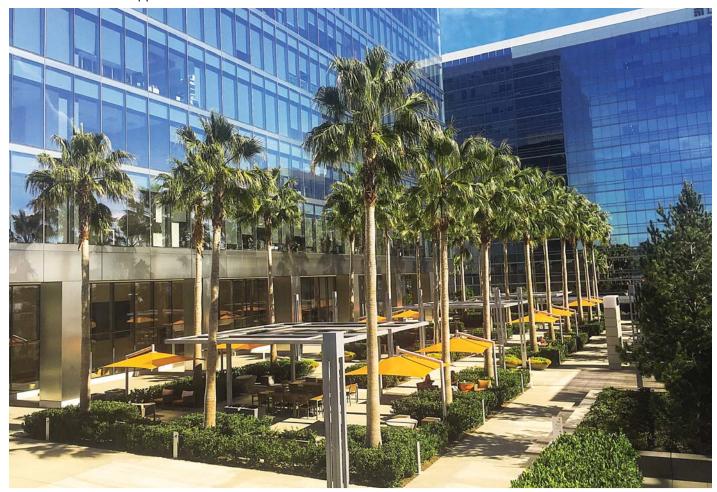

## **Project Specification**

One La Jolla Center is a 15 story LEED Gold business building that completes the La Jolla Center "superblock". The building offers 360 degree views from all floors, an onsite café, smart car charging stations and an outside landscaped workspace.

The outside workspace connects the building and an adjacent multilevel parking structure. In this area 30' palms were secured, over structure, using the Platipus Deadman 4 Leg System with stainless steel tendon for permanent anchoring. The system removed the need for any above ground hazards (wood bracing) providing safety and stability while offering an instant "finished" appearance.