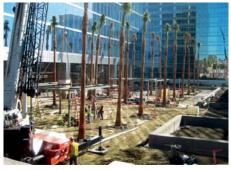

The outside workspace connects the building and an adjacent multilevel parking structure. In this area 30' palms were secured, over structure, using the Platipus Deadman 4 Leg System with stainless steel tendon for permanent anchoring. The system removed the need for any above ground hazards (wood bracing) providing safety and stability while offering an instant "finished" appearance.

Anchor System: RF1IPDMAN 4-Leg x 29 / RF3RDMIP 4-Leg x 33 / RF3P 4-Leg x 2

PDEA®, ARGS® and ARVS® are Registered Trademarks of Platipus Anchors.

Platipus Anchors technology is protected by International Patents, Trademarks and Registered Copyright.