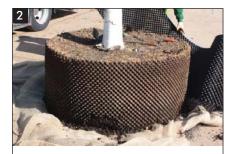

### How to rootwrap trees

Place the appropriate sized wire rootball net on the ground and a hessian sheet on top (for large rootballs, use 4 hessian sheets laid out in a square or cut to size from a roll of hessian).

Once the tree has been lifted from the ground or removed from its container, place it centrally on the rootball net and hessian.

Lift the hessian up from the ground and place it over the top of the rootball until all the soil is completely covered.

Pull up the wire rootball net so it surrounds the rootball. You do not want to have the wire right up to the base of the trunk as it may cut in and damage the tree.

Using a twisting hook, loop the end through a section of the wire and twist repeatedly. Do this in 3-4 evenly spaced intervals around the rootball until the wire basket is tight and secure around the soil.