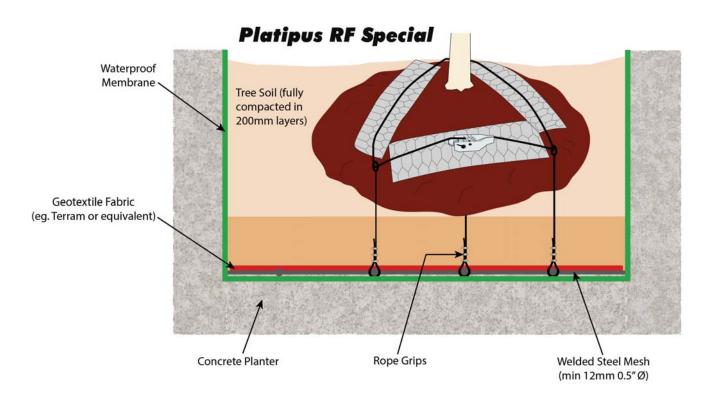

For anchoring trees in very shallow concrete podiums, on roof gardens or unusual urban sites which have already been waterproofed.

**RF Special (Rooftop):** 

**Platipus** below ground Tree Anchoring Rootball Fixing System with Plati-Mat and contractor supplied welded steel mesh consisting of:

- 3 x Rootball protection Plati-Mats with wire reinforcing
- 3 x galvanised wire tendons and 9 x rope grips
- 1 x 2-way ratchet tensioner with galvanised wire rope

System to be supplied by: **Platipus Anchors Ltd**, Kingsfield Business Centre, Philanthropic Road, Redhill, Surrey, RH1 4DP, UK. **Tel:** (+44) 1737 762300 **E:** info@platipus-anchors.com **Web:** www.platipus-anchors.com