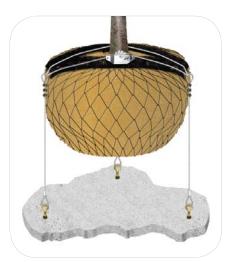

### Platipus D-MAN Systems with Plati-Mat

For anchoring trees in shallow soil, in concrete podiums, on roof gardens or where buried services prevent the use of percussion driven earth anchors.

#### RF1PDMAN:

**Platipus** below ground Tree Anchoring Rootball Fixing System with Plati-Mat for trees up to 4.5m in height with a circumference up to 25cm consisting of:

- 3 x Rootball protection Plati-Mats with wire reinforcing
- 3 x galvanised wire rope tendons with fixing discs
- 3 x D-MAN Cells
- 1 x 2-way ratchet tensioner with 4m galvanised wire rope

System to be supplied by:

**Platipus Anchors Ltd**, Kingsfield Business Centre, Philanthropic Road, Redhill, Surrey, RH1 4DP, UK.

**Tel:** (+44) 1737 762300

E: info@platipus-anchors.com

Web: www.platipus-anchors.com