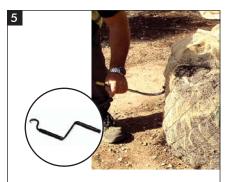

Pull up the wire rootball net so it surrounds the rootball. You do not want to have the wire right up to the base of the trunk as it may cut in and damage the tree.

Using a twisting hook, loop the end through a section of the wire and twist repeatedly. Do this in 3-4 evenly spaced intervals around the rootball until the wire basket is tight and secure around the soil.