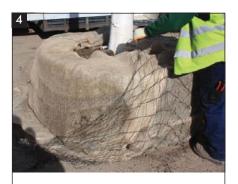

### How to rootwrap trees

Place the appropriate sized wire rootball net on the ground and a hessian sheet on top (for large rootballs, use 4 hessian sheets laid out in a square or cut to size from a roll of hessian).

Once the tree has been lifted from the ground or removed from its container, place it centrally on the rootball net and hessian.

Lift the hessian up from the ground and place it over the top of the rootball until all the soil is completely covered.

Pull up the wire rootball net so it surrounds the rootball. You do not want to have the wire right up to the base of the trunk as it may cut in and damage the tree.

Using a twisting hook, loop the end through a section of the wire and twist repeatedly. Do this in 3-4 evenly spaced intervals around the rootball until the wire basket is tight and secure around the soil.