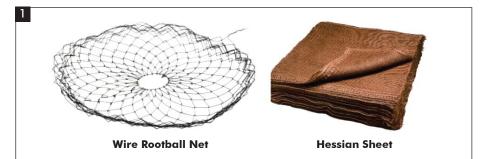

### How to rootwrap trees

Place the appropriate sized wire rootball net on the ground and a hessian sheet on top (for large rootballs, use 4 hessian sheets laid out in a square or cut to size from a roll of hessian).

Once the tree has been lifted from the ground or removed from its container, place it centrally on the rootball net and hessian.

Lift the hessian up from the ground and place it over the top of the rootball until all the soil is completely covered.

Pull up the wire rootball net so it surrounds the rootball. You do not want to have the wire right up to the base of the trunk as it may cut in and damage the tree.

Using a twisting hook, loop the end through a section of the wire and twist repeatedly. Do this in 3-4 evenly spaced intervals around the rootball until the wire basket is tight and secure around the soil.