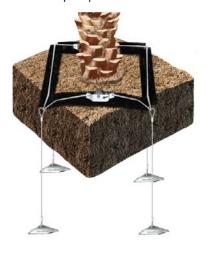

- **RF3P 4LEG: Platipus** below ground Tree Anchoring Rootball Fixing System with **Platipus** Percussion Driven Earth Anchors and Plati-Mat for palm trees up to 6m in height consisting of:
  - 4 x Rootball protection Plati-Mats with wire reinforcing
  - 4 x S81 anchors with galvanised wire rope tendons
  - 2 x 2-way ratchet tensioner with 8m galvanised wire rope

System to be supplied by:

Platipus Anchors Ltd, Kingsfield Business Centre, Philanthropic Road, Redhill, Surrey, RH1 4DP, UK. Tel: (+44) 1737 762300 E: info@platipus-anchors.com Web: www.platipus-anchors.com