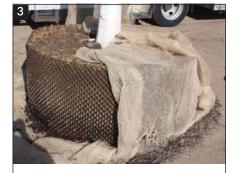

### How to rootwrap trees

Place the appropriate sized wire rootball net on the ground and a hessian sheet on top (for large rootballs, use 4 hessian sheets laid out in a square or cut to size from a roll of hessian).

Once the tree has been lifted from the ground or removed from its container, place it centrally on the rootball net and hessian.

Lift the hessian up from the ground and place it over the top of the rootball until all the soil is completely covered.

Pull up the wire rootball net so it surrounds the rootball. You do not want to have the wire right up to the base of the trunk as it may cut in and damage the tree.

Using a twisting hook, loop the end through a section of the wire and twist repeatedly. Do this in 3-4 evenly spaced intervals around the rootball until the wire basket is tight and secure around the soil.