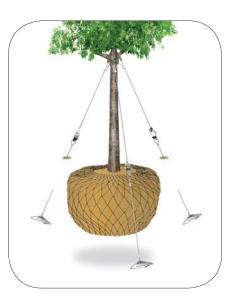

## Platipus Guy Fixing Systems

- **G1: Platipus** above ground Tree Anchoring System with **Platipus** Percussion Driven Earth Anchors and guys for trees up to 4.5m in height with a circumference up to 25cm consisting of:
  - 3 x Overhead guys with 6m galvanised wire rope with tree protection collar and clip assembly
  - 3 x S41 anchors with galvanised wire rope tendons
  - 3 x 2-way ratchet tensioner and 3 x shrouds to cover the tensioner

System to be supplied by: **Platipus Anchors Ltd**, Kingsfield Business Centre, Philanthropic Road, Redhill, Surrey, RH1 4DP, UK. **Tel:** (+44) 1737 762300 **E:** info@platipus-anchors.com **Web:** www.platipus-anchors.com