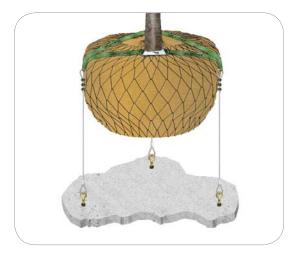

## Platipus Rootball Fixing Systems with Plati-Mat

**RFOP: Platipus** below ground Tree Anchoring Rootball Fixing System with **Platipus** Percussion Driven Earth Anchors and Plati-Mat for trees up to 2.5m in height with a circumference up to 12cm consisting of:

- 3 x Rootball protection Plati-Mats with wire reinforcing
- 3 x S21 anchors with galvanised wire rope tendons
- 1 x 2-way ratchet tensioner with 2m galvanised wire rope

System to be supplied by: **Platipus Anchors Ltd**, Kingsfield Business Centre, Philanthropic Road, Redhill, Surrey, RH1 4DP, UK. **Tel:** (+44) 1737 762300 **E:** info@platipus-anchors.com **Web:** www.platipus-anchors.com