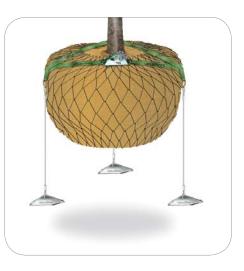

### Platipus Deadman Systems with Plati-Mat

For anchoring trees in shallow soil, in concrete podiums, on roof gardens or where buried services prevent the use of percussion driven earth anchors.

- **RF1RDMP: Platipus** below ground Tree Anchoring Rootball Fixing System with Plati-Mat and contractor supplied kerbstones or sleepers for trees up to 4.5m in height with a circumference up to 25cm consisting of:
  - 3 x Rootball protection Plati-Mats with wire reinforcing
  - 3 x galvanised wire rope chokes
  - 1 x 2-way ratchet tensioner with 4m galvanised wire rope

### Platipus Deadman Fixing Systems with Strap

For anchoring trees in shallow soil, in concrete podiums, on roof gardens or where buried services prevent the use of percussion driven earth anchors.

- **RF1RDMS: Platipus** below ground Tree Anchoring Rootball Fixing System with Strap and contractor supplied kerbstones or sleepers for trees up to 4.5m in height with a circumference up to 25cm consisting of:
  - 4m x 25mm webbing strap
  - 3 x galvanised wire rope anchor tendons with delta links
  - 1 x 2-way strap tensioner