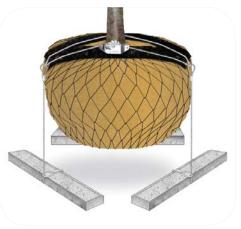

### Platipus Deadman Systems with Plati-Mat

For anchoring trees in shallow soil, in concrete podiums, on roof gardens or where buried services prevent the use of percussion driven earth anchors.

- **RF1RDMP: Platipus** below ground Tree Anchoring Rootball Fixing System with Plati-Mat and contractor supplied kerbstones or sleepers for trees up to 4.5m in height with a circumference up to 25cm consisting of:
  - 3 x Rootball protection Plati-Mats with wire reinforcing
  - 3 x galvanised wire rope chokes
  - 1 x 2-way ratchet tensioner with 4m galvanised wire rope

System to be supplied by: **Platipus Anchors Ltd**, Kingsfield Business Centre, Philanthropic Road, Redhill, Surrey, RH1 4DP, UK. **Tel:** (+44) 1737 762300 **E:** info@platipus-anchors.com

Kerbstones / Sleepers

Web: www.platipus-anchors.com

- **RF2RDMP: Platipus** below ground Tree Anchoring Rootball Fixing System with Plati-Mat and contractor supplied kerbstones or sleepers for trees up to 7.5m in height with a circumference up to 45cm consisting of:
  - 3 x Rootball protection Plati-Mats with wire reinforcing
  - 3 x galvanised wire rope chokes
  - 1 x 2-way ratchet tensioner with 5m galvanised wire rope