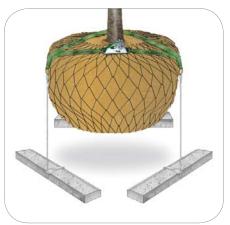

### Platipus Deadman Systems with Plati-Mat

For anchoring trees in shallow soil, in concrete podiums, on roof gardens or where buried services prevent the use of percussion driven earth anchors.

- **RF1RDMP: Platipus** below ground Tree Anchoring Rootball Fixing System with Plati-Mat and contractor supplied kerbstones or sleepers for trees up to 4.5m in height with a circumference up to 25cm consisting of:
  - 3 x Rootball protection Plati-Mats with wire reinforcing
  - 3 x galvanised wire rope chokes
  - 1 x 2-way ratchet tensioner with 4m galvanised wire rope

System to be supplied by: **Platipus Anchors Ltd**, Kingsfield Business Centre, Philanthropic Road, Redhill, Surrey, RH1 4DP, UK. **Tel:** (+44) 1737 762300 **E:** info@platipus-anchors.com

Kerbstones / Sleepers

### Platipus Deadman Fixing Systems with Strap

For anchoring trees in shallow soil, in concrete podiums, on roof gardens or where buried services prevent the use of percussion driven earth anchors.

- **RF1RDMS: Platipus** below ground Tree Anchoring Rootball Fixing System with Strap and contractor supplied kerbstones or sleepers for trees up to 4.5m in height with a circumference up to 25cm consisting of:
  - 4m x 25mm webbing strap
  - 3 x galvanised wire rope anchor tendons with delta links
  - 1 x 2-way strap tensioner