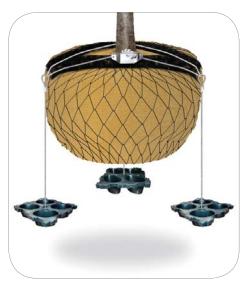

## Platipus Rootball Fixing Systems with Plati-Mat

**RFOP: Platipus** below ground Tree Anchoring Rootball Fixing System with **Platipus** Percussion Driven Earth Anchors and Plati-Mat for trees up to 2.5m in height with a circumference up to 12cm consisting of:

- 3 x Rootball protection Plati-Mats with wire reinforcing
- 3 x S21 anchors with galvanised wire rope tendons
- 1 x 2-way ratchet tensioner with 2m galvanised wire rope

System to be supplied by: **Platipus Anchors Ltd**, Kingsfield Business Centre, Philanthropic Road, Redhill, Surrey, RH1 4DP, UK. **Tel:** (+44) 1737 762300 **E:** info@platipus-anchors.com **Web:** www.platipus-anchors.com