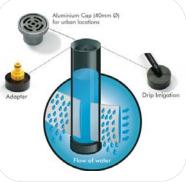

# PIDDLER IRRIGATION & AERATION SYSTEMS

### Platipus Piddler Irrigation and Aeration Systems

- **PIDO: Platipus** Tree Irrigation and Aeration System for a rootball diameter up to 55cm.
  - 1 x 2m length of filter fabric
  - 1 x header tube (25cm tall)
  - 1 x debris cap

System to be supplied by: **Platipus Anchors Ltd**, Kingsfield Business Centre, Philanthropic Road, Redhill, Surrey, RH1 4DP, UK. **Tel:** (+44) 1737 762300 **E:** info@platipus-anchors.com **Web:** www.platipus-anchors.com

- PID1: Platipus Tree Irrigation and Aeration System for a rootball diameter up to 90cm.
  - 1 x 3m length of filter fabric
  - 1 x header tube (30cm tall)
  - 1 x debris cap

System to be supplied by: **Platipus Anchors Ltd**, Kingsfield Business Centre, Philanthropic Road, Redhill, Surrey, RH1 4DP, UK. **Tel:** (+44) 1737 762300 E: info@platipus-anchors.com Web: www.platipus-anchors.com

- PID2: Platipus Tree Irrigation and Aeration System for trees with a rootball diameter up to 155cm.
  - 1 x 5m length of filter fabric
  - 1 x header tube (30cm tall)
  - 1 x debris cap

System to be supplied by: **Platipus Anchors Ltd**, Kingsfield Business Centre, Philanthropic Road, Redhill, Surrey, RH1 4DP, UK. **Tel:** (+44) 1737 762300 E: info@platipus-anchors.com **Web:** www.platipus-anchors.com

- **PID3: Platipus** Tree Irrigation and Aeration System for trees with a rootball diameter up to 240cm.
  - 1 x 8m lengths of filter fabric
  - 2 x header tubes (30cm tall)
  - 2 x debris caps

System to be supplied by: **Platipus Anchors Ltd**, Kingsfield Business Centre, Philanthropic Road, Redhill, Surrey, RH1 4DP, UK. **Tel:** (+44) 1737 762300 **E:** info@platipus-anchors.com **Web:** www.platipus-anchors.com

PID4: Platipus Tree Irrigation and Aeration System for trees with a rootball diameter up to 310cm.

- 1 x 10m length of filter fabric
- 3 x header tubes (30cm tall)
- 3 x debris caps

System to be supplied by:

Platipus Anchors Ltd, Kingsfield Business Centre, Philanthropic Road, Redhill, Surrey, RH1 4DP, UK.Tel: (+44) 1737 762300E: info@platipus-anchors.comWeb: www.platipus-anchors.com