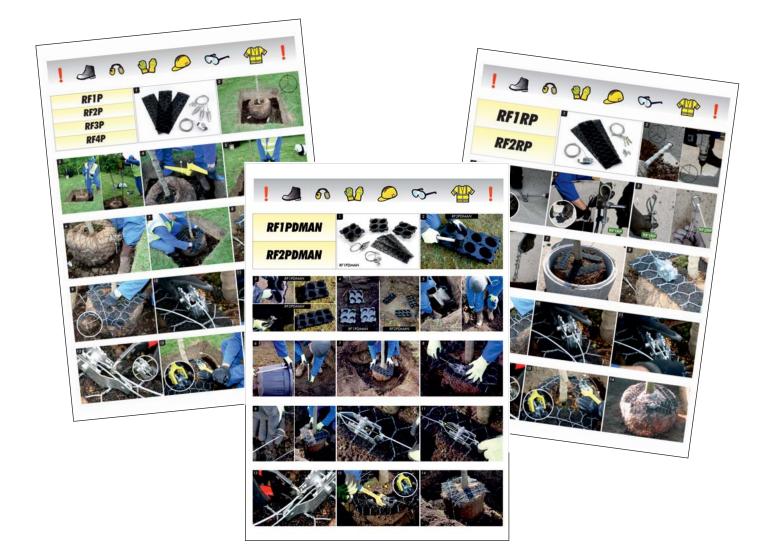

### Installation Instructions

- Platipus provide installation training and tools. These include Power and Hand Drive Rods, Rod Removers, Load-locking Kits and Ratchet Tension Levers manufactured for our anchoring systems.
- All percussion anchors must be installed to the recommended depths and fully load-locked
- The rootball tensioning system must be correctly positioned and secured. It is vital that re-tensioning is carried out once the tree has settled after planting/watering.
- Platipus Deadman and DMAN kits must have the deadmen positioned at least 30cm below the base of the rootball. Only tree soil should be used above the deadmen and must be finally compacted to 60%, up to the nursery line.
- Good quality, correctly sized and wrapped rootballs with reasonably flat tops surfaces are fundamental to an effective solution