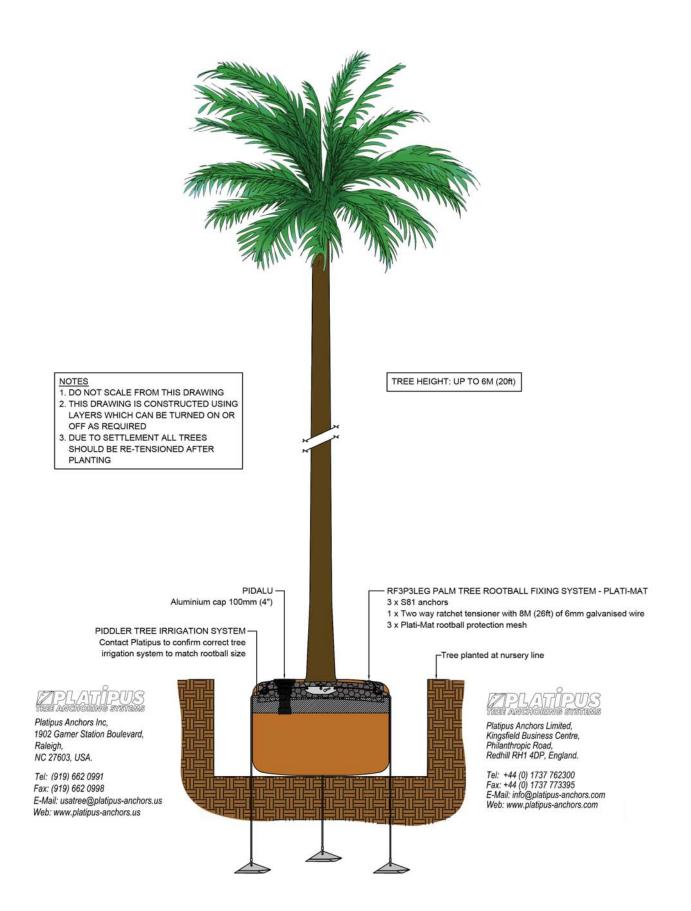

### Platipus Rootball Fixing Systems with Plati-Mat for PALM TREES

- **RF3P 3LEG: Platipus** below ground Tree Anchoring Rootball Fixing System with **Platipus** Percussion Driven Earth Anchors and Plati-Mat for palm trees up to 6m in height consisting of:
  - 3 x Rootball protection Plati-Mats with wire reinforcing
  - 3 x S81 anchors with galvanised wire rope tendons
  - 1 x 2-way ratchet tensioner with 8m galvanised wire rope

System to be supplied by: **Platipus Anchors Ltd**, Kingsfield Business Centre, Philanthropic Road, Redhill, Surrey, RH1 4DP, UK. **Tel:** (+44) 1737 762300 **E:** info@platipus-anchors.com **Web:** www.platipus-anchors.com