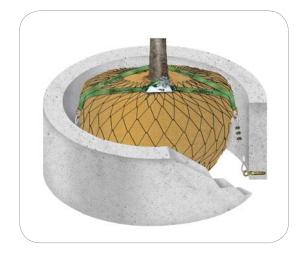

For anchoring trees in very shallow concrete podiums, on roof gardens or unusual urban sites which have already been waterproofed.

**RF Special (Rooftop):** 

**Platipus** below ground Tree Anchoring Rootball Fixing System with Plati-Mat and contractor supplied welded steel mesh consisting of:

- 3 x Rootball protection Plati-Mats with wire reinforcing
- 3 x galvanised wire tendons and 9 x rope grips
- 1 x 2-way ratchet tensioner with galvanised wire rope

System to be supplied by: **Platipus Anchors Ltd**, Kingsfield Business Centre, Philanthropic Road, Redhill, Surrey, RH1 4DP, UK. **Tel:** (+44) 1737 762300 **E:** info@platipus-anchors.com **Web:** www.platipus-anchors.com