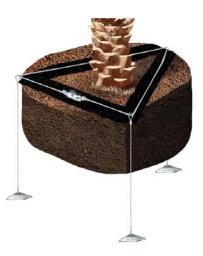

## Platipus Rootball Fixing Systems with Plati-Mat

**RFOP: Platipus** below ground Tree Anchoring Rootball Fixing System with **Platipus** Percussion Driven Earth Anchors and Plati-Mat for trees up to 2.5m in height with a circumference up to 12cm consisting of:

- 3 x Rootball protection Plati-Mats with wire reinforcing
- 3 x S21 anchors with galvanised wire rope tendons
- 1 x 2-way ratchet tensioner with 2m galvanised wire rope

System to be supplied by: **Platipus Anchors Ltd**, Kingsfield Business Centre, Philanthropic Road, Redhill, Surrey, RH1 4DP, UK. **Tel:** (+44) 1737 762300 **E:** info@platipus-anchors.com **Web:** www.platipus-anchors.com