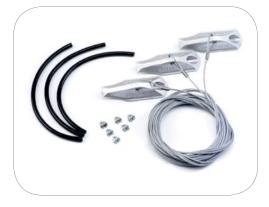

### Platipus Contractors Guy Fixing Systems

- **CG1: Platipus** above ground Tree Anchoring Rootball Fixing System with **Platipus** Percussion Driven Earth Anchors for trees up to 4.5m in height with a circumference up to 25cm consisting of:
  - 3 x S4 anchors with wire assemblies (length 5m),
  - 3 x collar, 6 x rope grips (2 per wire).

System to be supplied by: **Platipus Anchors Ltd**, Kingsfield Business Centre, Philanthropic Road, Redhill, Surrey, RH1 4DP, UK. **Tel:** (+44) 1737 762300 **E:** info@platipus-anchors.com

Web: www.platipus-anchors.com