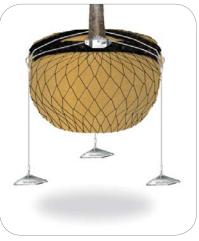

## Platipus Rootball Fixing Systems with Plati-Mat

**RFOP: Platipus** below ground Tree Anchoring Rootball Fixing System with **Platipus** Percussion Driven Earth Anchors and Plati-Mat for trees up to 2.5m in height with a circumference up to 12cm consisting of:

- 3 x Rootball protection Plati-Mats with wire reinforcing
- 3 x S21 anchors with galvanised wire rope tendons
- 1 x 2-way ratchet tensioner with 2m galvanised wire rope

System to be supplied by: **Platipus Anchors Ltd**, Kingsfield Business Centre, Philanthropic Road, Redhill, Surrey, RH1 4DP, UK. **Tel:** (+44) 1737 762300 **E:** info@platipus-anchors.com **Web:** www.platipus-anchors.com