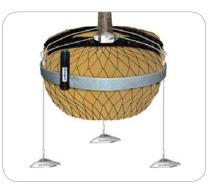

## For anchoring trees in very shallow concrete podiums, on roof gardens or unusual urban sites.

**RF1RP: Platipus** below ground Tree Anchoring Rootball Fixing System with **Platipus Eyebolts** and Plati-Mat for trees up to 4.5m in height with a circumference up to 25cm consisting of:

- 3 x Rootball protection Plati-Mats with wire reinforcing
- 3 x galvanised wire tendons with M6 expanding eyebolts attached and 9 x rope grips
- 1 x 2-way ratchet tensioner with 4m galvanised wire rope

System to be supplied by: **Platipus Anchors Ltd**, Kingsfield Business Centre, Philanthropic Road, Redhill, Surrey, RH1 4DP, UK. **Tel:** (+44) 1737 762300 **E:** info@platipus-anchors.com **Web:** www.platipus-anchors.com