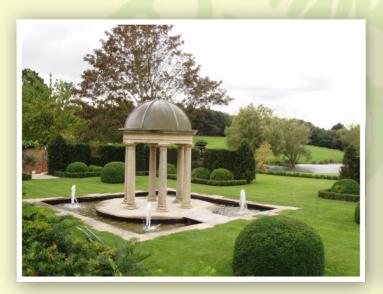

Installation work in progress. Plants and box hedging

Box and Yew topiary

Rotunda Topiary Garden

Specimen Pine 'Cloud tree' and Yew hedge