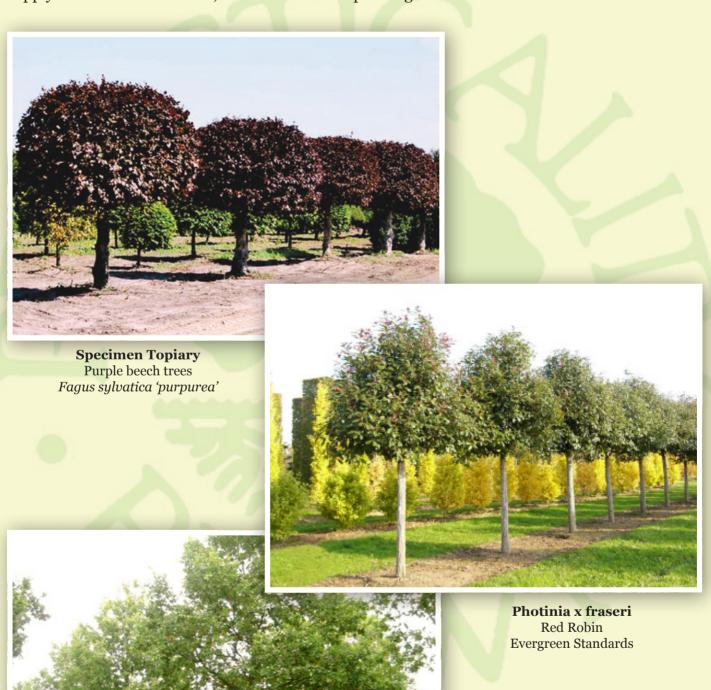

Semi - Mature Trees

Screening Trees

Specimen Topiary

Instant Hedge

## **Semi-mature Trees**

We specialise in the 'Instant Landscape', offering semi-mature trees from 20 cm to 1 metre girth and 15 metres high. With stock at our head office in Iver, Bucks, and our relationship with European Nurseries, we can supply a vast range of species, forms and sizes. Not only can we supply the semi-mature trees, we also offer a full planting and after care service.