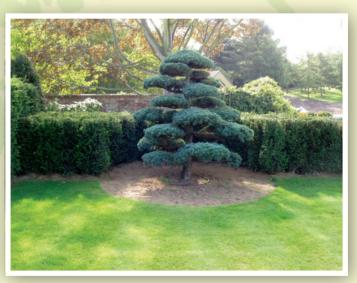

Installation work in progress. Plants and box hedging

Box and Yew topiary

Rotunda Topiary Garden

Specimen Pine 'Cloud tree' and Yew hedge