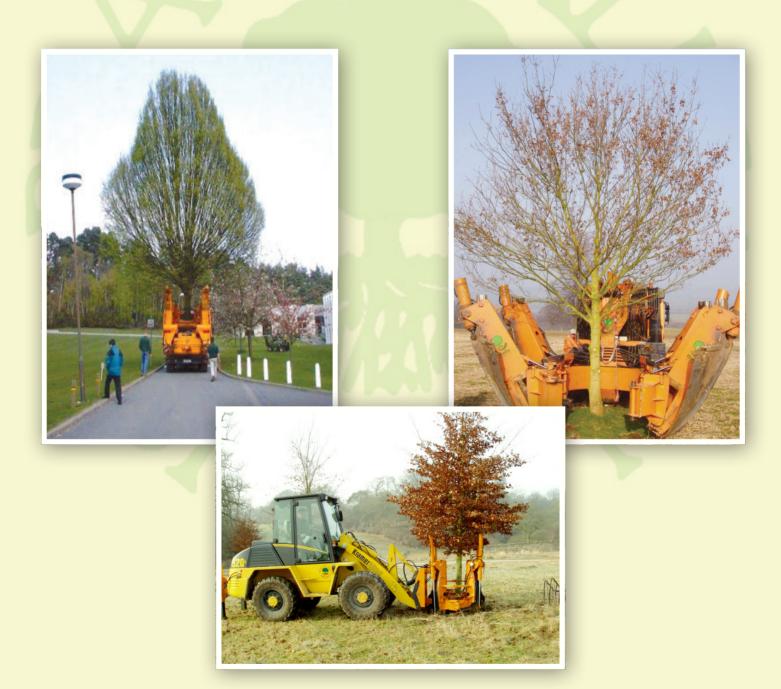

## **Tree Moving**

When considering a new development, extension, driveway or new road, before ordering a chain saw team, consider the value of the trees!

Depending upon species, size and condition, each tree may be worth thousands of pounds.

We operate a fleet of 1.1 metre and 1.6m tree spade machines. The smaller machines will transplant trees up to 30cm girth, the larger machines capable of transplants up to 60cm. For larger trees, we have one additional machine or we can prepare trees and crane, depending on location and access.

Tree spade machines transplanting Hornbeam, oak and beech trees