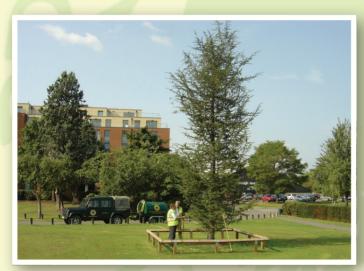

## **Instant Hedges**

We are the sole supplier of the unique and exceptional 'Elveden™ Instant Hedge'. With the foresight to think ahead by approximately 10 years, we are leading our competitors, recognising the market trend for the complete 'Instant Landscape'.

The Elveden™ Instant Hedge is planted in a single row. Nurtured for up to 8 years, and offered as a solid, dense product, virtually impenetrable and providing an immediate screen and complimenting large tree planting projects.

Many species are now available in our Instant Hedge, and typically the hedges are 1.8 metres tall, with taller hedge available in some species.

Using Elveden Instant  $Hedge^{TM}$ , our experienced installation teams can plant 50 linear metres each day, and with the right preparation, there is no possibility of transplant shock which is a risk normally associated with individual plants.