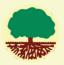

## **Semi-mature Trees**

We specialise in the 'Instant Landscape', offering semi-mature trees from 20 cm to 1 metre girth and 15 metres high. With stock at our head office in Iver, Bucks, and our relationship with European Nurseries, we can supply a vast range of species, forms and sizes. Not only can we supply the semi-mature trees, we also offer a full planting and after care service.

## **Tree Moving**

When considering a new development, extension, driveway or new road, before ordering a chain saw team, consider the value of the trees!

Depending upon species, size and condition, each tree may be worth thousands of pounds.

We operate a fleet of 1.1 metre and 1.6m tree spade machines. The smaller machines will transplant trees up to 30cm girth, the larger machines capable of transplants up to 60cm. For larger trees, we have one additional machine or we can prepare trees and crane, depending on location and access.

Tree spade machines transplanting Hornbeam, oak and beech trees