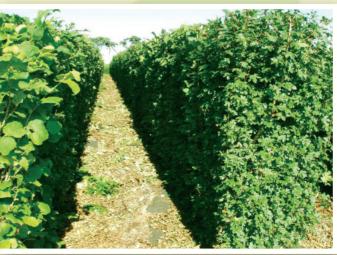

## **Instant Hedges**

We are the sole supplier of the unique and exceptional 'Elveden™ Instant Hedge'. With the foresight to think ahead by approximately 10 years, we are leading our competitors, recognising the market trend for the complete 'Instant Landscape'.

The Elveden™ Instant Hedge is planted in a single row. Nurtured for up to 8 years, and offered as a solid, dense product, virtually impenetrable and providing an immediate screen and complimenting large tree planting projects.

Many species are now available in our Instant Hedge, and typically the hedges are 1.8 metres tall, with taller hedge available in some species.

Using Elveden Instant  $Hedge^{TM}$ , our experienced installation teams can plant 50 linear metres each day, and with the right preparation, there is no possibility of transplant shock which is a risk normally associated with individual plants.