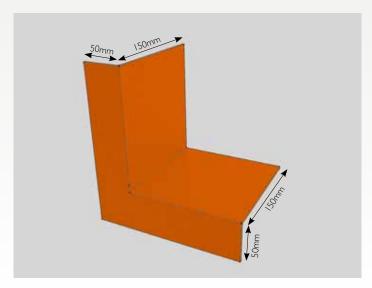

## Wraptite Corners

<u> AIRTIGHTNESS</u>

## **DESCRIPTION**

Wraptite Preformed Airtight Corners have been developed for the difficult areas around doors and windows where maintaining good air barrier continuity is difficult and time consuming. Wraptite corners' simple design and installation process makes sealing openings against air leakage simple, just peel off the release liner, stick the corners in place, then install the Wraptite membrane as normal. This helps achieve the best possible results in the shortest possible time.