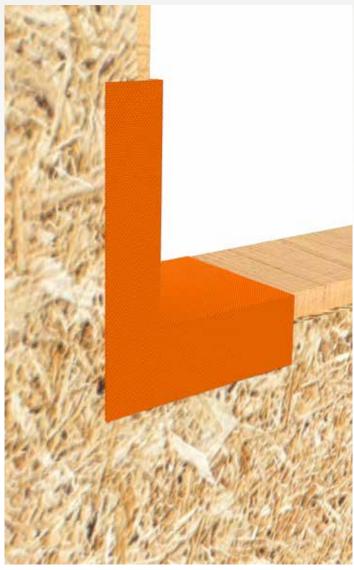

## **DESCRIPTION**

Wraptite Preformed Airtight Corners have been developed for the difficult areas around doors and windows where maintaining good air barrier continuity is difficult and time consuming. Wraptite corners' simple design and installation process makes sealing openings against air leakage simple, just peel off the release liner, stick the corners in place, then install the Wraptite membrane as normal. This helps achieve the best possible results in the shortest possible time.

Once installed, the corner sections provide the same vapour permeable air barrier performance as the Wraptite membrane itself, ensuring air leakage and water ingress are minimised without trapping construction moisture or causing condensation.