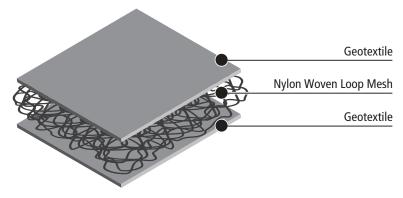

cut to size.

Thickness 20mm (0.79")

Weight 0.6kg/m<sup>2</sup>

All measurements are approximate.

■ **Details** A thermally bonded, woven nylon loop mat

with geotextile filter layers each side. Provides both protection and drainage for flat roof installation of Enviromat Sedum Mat. Due to the multi-directional nature of the nylon loops this product allows water to

flow in any direction.

■ **Uses** Protecting the waterproofing layer on flat

roofs from damage.

Provides filtered drainage for lightweight

extensive sedum roofs.

Can be used as a drainage layer for sedum ground installation where there is a risk of