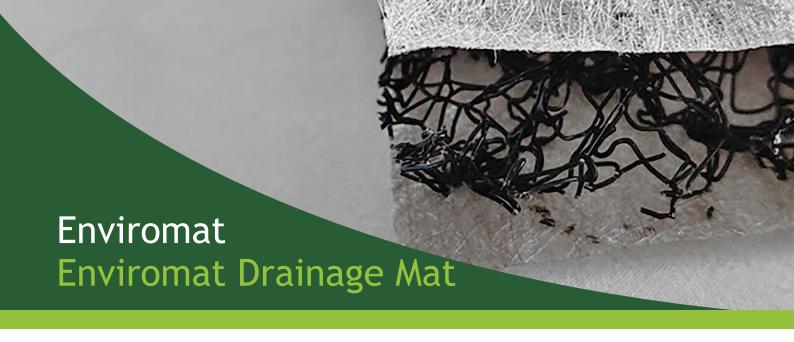

cut to size.

Thickness 20mm (0.79")

Weight 0.6kg/m<sup>2</sup>

All measurements are approximate.

■ **Details** A thermally bonded, woven nylon loop mat

with geotextile filter layers each side. Provides both protection and drainage for flat roof installation of Enviromat Sedum Mat. Due to the multi-directional nature of the nylon loops this product allows water to

flow in any direction.

■ **Uses** Protecting the waterproofing layer on flat

roofs from damage.

Provides filtered drainage for lightweight

extensive sedum roofs.

Can be used as a drainage layer for sedum ground installation where there is a risk of