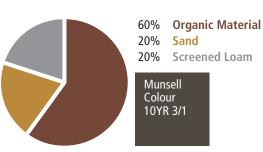

Lawn Repair. Lawn Top Dressing.

Composition and Colour

100% organic and nutrient-rich. Ideal for improving existing soils, turfing and top dressing. Enriched with Miracle-Gro® Lawn Feed

## eatures

Friable. Free draining. Fertile – contains organic matter and Miracle-Gro® Lawn Food. Odour free.

Medium fine granular structure.

pH 7.8

Munsell Colour 10YR 3/1 (very dark grey).