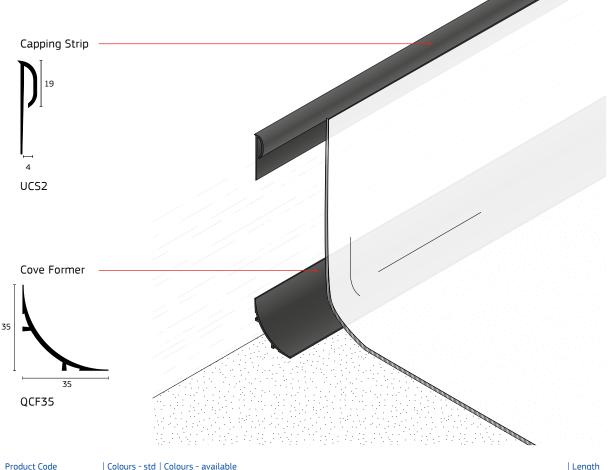

## COVE FORMER & CAPPING STRIP FOR FLOOR COVERING TO WALL DETAIL

These two profiles are used in conjunction with each other to allow for the floor covering to be continued up the wall for a short distance (usually approx. 100mm) thus helping to create a clean finish in wet and sanitised areas. The Cove Former is installed at the junction of the floor and wall which provides a hidden radiused support for the floor covering as it is curved up the wall. The Capping Strip provides a neat finish to the edge of the floor covering.

## Fitting

- i) **Capping Strip:** Scribe a line on the wall where the floor covering is to finish. Apply contact adhesive to the back of the capping strip and the wall where it is to be fitted, all in accordance with the recommendations of the adhesive manufacturer. Fit the capping strip (lip down as shown) in place.
- ii) Cove Former: Apply contact adhesive to the back of the Cove Former and the wall/floor junction, all in accordance with the recommendations of the adhesive manufacturer. Fit the Cove Former in place.
- iii) Feed the floor covering over the radiused cove former and trim the edge to fit under the lip of the Capping Strip (all as shown).