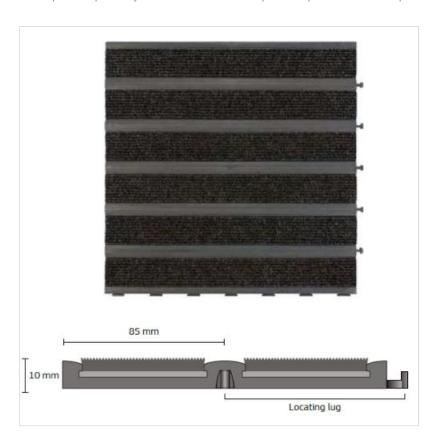

## **SPECIFICATIONS**

| Туре           | Q-Tile Entrance Matting |
|----------------|-------------------------|
| Fitting Method | Standard                |
| Accessories    | Ramps or Frames         |
| Environment    | Internal or External    |
| Use with       | All Floorcovering Types |
| Width          | 25cm x 25cm             |
| Material       | PVC                     |
| Tread          | Tufted Nylon (internal) |
| Guarantee      | 5 Year (on application) |
|                |                         |

Provides a cost-effective high specification solution for all recessed matting applications. The integral Lockdown assembly ensures the 50cm square modules, remain

QPSL LEAN, GREEN, SAFE & CLEAN

QPSL Group strives for continuous improvement in our environmental, health and safety management systems and in the environment quality ofour products, processes and services.

saf e and secure under the heaviest of traffic. Q-Tile's polymer base is simple to cut and shape and the modules are all interchangeable to ensure even wear f or maximum economy. Q-Tile is 100 % recyclable.