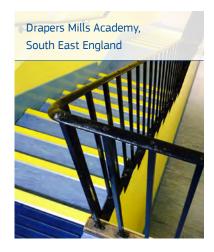

## SECTOR KNOWLEDGE

Below are a few projects that Quantum Flooring Solutions products have been used in over recent years. Products used include stair nosings, entrance matting, accessories and flooring transitions. To see the complete range of flooring accessory products visit <u>quantumflooring.co.uk</u>.

## PRIMARY & SECONDARY SCHOOLS