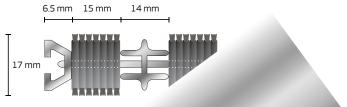

## STAIR NOSINGS

QR-SF125R Slenderline For concrete / no floorcovering 0 mm.

QRd-SF153 Slenderline Duo For vinyl / resilient floorcovering 2-3.5 mm.

QR-SFWR Slenderline Wide For concrete / no floorcovering 0 mm.