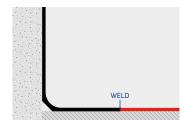

### SET-IN SKIRTING

To cover the join between floor and wall, with a sealed, welded join to the vinyl or lino flooring material.