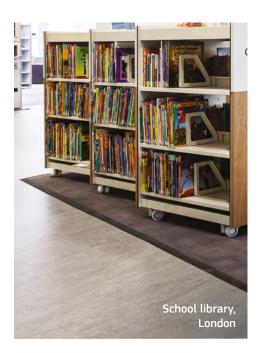

## SECTOR KNOWLEDGE

Below are a few projects that Quantum Flooring Solutions products have been used in over recent years. Products used include stair nosings, entrance matting, accessories and flooring transitions. To see the complete range of flooring accessory products visit <u>quantumflooring.co.uk</u>.

## PRIMARY & SECONDARY SCHOOLS