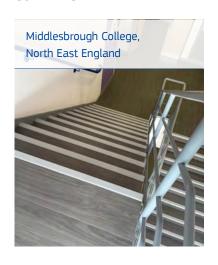

## SECTOR KNOWLEDGE

Below are a few projects that Quantum Flooring Solutions products have been used in over recent years. Products used include stair nosings, entrance matting, accessories and flooring transitions. To see the complete range of flooring accessory products visit <u>quantumflooring.co.uk</u>.

## **COLLEGES**