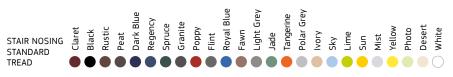

## STAIR NOSINGS

QR-SF125R Slenderline For concrete / no floorcovering 0 mm.

QRd-SF153 Slenderline Duo For vinyl / resilient floorcovering 2-3.5 mm.

QR-SFWR Slenderline Wide For concrete / no floorcovering 0 mm.

QR-SFW Slenderline Wide For vinyl / resilient floorcovering 2-3.5 mm.

QR-HFW Heavy Duty Wide For carpet / carpet tile 3.5-9 mm.