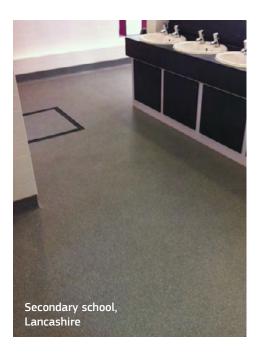

Anthracite Blue

Q-GUARD, Q-GRID, Q-CONNECT EXTERNAL -Rubber Rib

School entrance, Manchester

> Black Grey Q-GUARD INTERNAL -Rubber Nylon

> > Secondary school, Scottish Highlands

Charcoal Grey