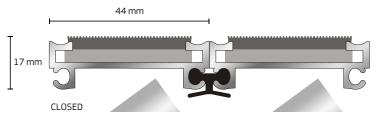

## **ENTRANCE MATTING**

Q-GUARD HIGH TRAFFIC MATTING

For internal or external use.

Q-CONNECT MATTING

For internal or external use.

Patterned Blue Patterned Red

Q-FIBRE INTERNAL -Needlepunch fibre bonded rib

Anthracite Blue

Q-GUARD, Q-GRID, Q-CONNECT EXTERNAL -Rubber Rib

School entrance, Manchester

> Black Grey Q-GUARD INTERNAL -Rubber Nylon

> > Secondary school, Scottish Highlands

Charcoal Grey