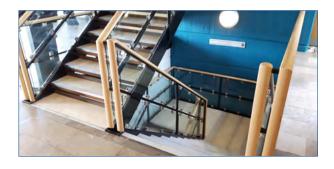

## STAIR NOSINGS

QR-SF125R Slenderline For concrete / no floorcovering 0 mm.

QRd-SF153 Slenderline Duo For vinyl / resilient floorcovering 2-3.5 mm.

QR-SFWR Slenderline Wide For concrete / no floorcovering 0 mm.

QR-SFW Slenderline Wide For vinyl / resilient floorcovering 2-3.5 mm.

QR-HFW Heavy Duty Wide For carpet / carpet tile 3.5-9 mm.