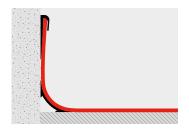

### CAPPING STRIPS & COVE FORMERS

To allow vinyl floorcovering to continue up the wall and finish the edge.

### SET-IN SKIRTING

To cover the join between floor and wall, with a sealed, welded join to the vinyl or lino flooring material.