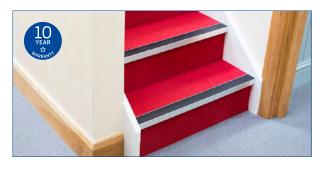

## STAIR NOSINGS

QR-SF125R Slenderline For concrete / no floorcovering 0 mm.

QRd-SF153 Slenderline Duo For vinyl / resilient floorcovering 2-3.5 mm.

QR-SFWR Slenderline Wide For concrete / no floorcovering 0 mm.

QR-SFW Slenderline Wide For vinyl / resilient floorcovering 2-3.5 mm.

QR-HFW Heavy Duty Wide For carpet / carpet tile 3.5-9 mm.