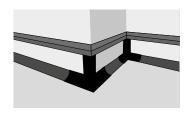

## CCFM1 & CCFM2 FLOORMITRES

Internal or external corners to make the fitting of vinyl around corners easier, quicker and smoother.

SKIRTINGS & CAPPING STRIPS COLOURS