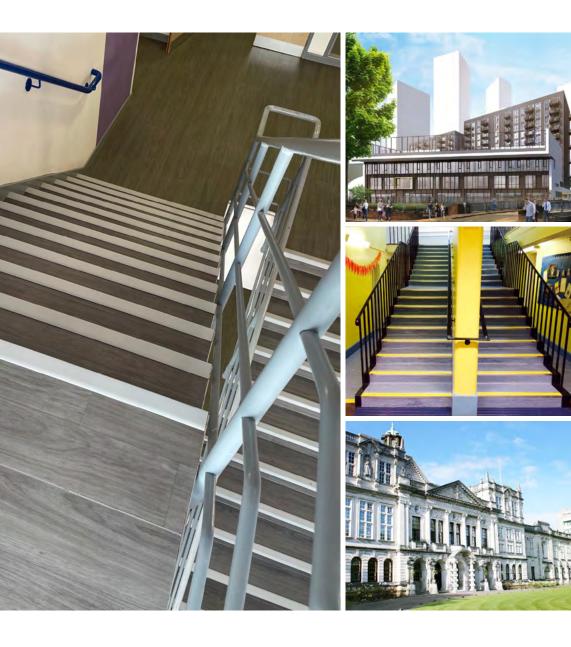

## SECTOR KNOWLEDGE

Below are a few projects that Quantum Flooring Solutions products have been used in over recent years. Products used include stair nosings, entrance matting, accessories and flooring transitions. To see the complete range of flooring accessory products visit <u>quantumflooring.co.uk</u>.

## **COLLEGES**