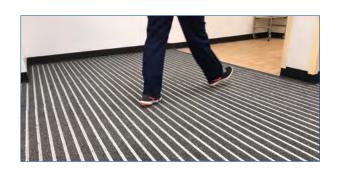

## **ENTRANCE MATTING**

Q-GUARD HIGH TRAFFIC MATTING

For internal or external use.

Q-CONNECT MATTING

For internal or external use.

Patterned Blue Patterned Red

Q-FIBRE INTERNAL -Needlepunch fibre bonded rib

Anthracite Blue

Q-GUARD, Q-GRID, Q-CONNECT EXTERNAL -Rubber Rib

School entrance, Manchester

> Black Grey Q-GUARD INTERNAL -Rubber Nylon

> > Secondary school, Scottish Highlands

Charcoal Grey