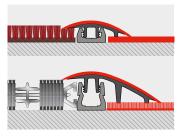

## STAIR NOSINGS

QR-SF125R Slenderline For concrete / no floorcovering 0 mm.

QRd-SF153 Slenderline Duo For vinyl / resilient floorcovering 2-3.5 mm.

QR-SFWR Slenderline Wide For concrete / no floorcovering 0 mm.

QR-SFW Slenderline Wide For vinyl / resilient floorcovering 2-3.5 mm.

QR-HFW Heavy Duty Wide For carpet / carpet tile 3.5-9 mm.