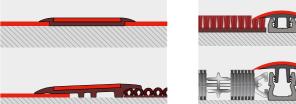

TOPCLIP

4

Slenderline Wide For concrete /

Fawn Light Gre Jade Polar Gre Nory Sky Lume Mist Yellow Photo

A two-piece floor trim system to cover joins between all gauges of floorcoverings, with tops available in a wide range of slip-resistant colours.