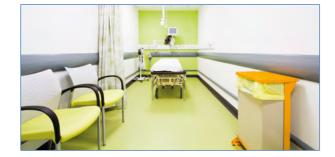

ION STRIPS

uPVC channel with separate tread both available in a range of colours.

| RAMP TRIMS,<br>DIMINISHING<br>STRIPS & | Black<br>Dark Browr<br>Charcoal<br>Light Grey<br>White |
|----------------------------------------|--------------------------------------------------------|
| FLOOR TRIMS                            | $\bullet \bullet \bullet \bullet \bullet \bigcirc$     |





TOPCLIP

4

Slenderline Wide For concrete /

Fawn Light Gre Jade Polar Gre Nory Sky Lume Mist Yellow Photo









A two-piece floor trim system to cover joins between all gauges of floorcoverings, with tops available in a wide range of slip-resistant colours.





# SERVICES

### Quantum Flooring products have industry-leading guarantees, so you know your installation will last. They are also recyclable.



SITE SURVEY VISITS:

Need help on site? Arrange a site survey with Quantum Flooring for free.



MEASURE & CUTS SERVICE:

Available for all Quantum Flooring Stair Nosings and Entrance Matting.



Quantum Flooring offer industry leading support, so you know you'll be able to get the correct product and information for your project. Quantum Flooring products help to meet building regulation, create safe environments and reduce the risk of slips, trips and falls.



CPD:

Learn how to correctly specify safe stairs and safe entrances with a market leading RIBA CPD.



SUPPLY & FIT SERVICE: Available for all Quantum Flooring Entrance Matting.



### TECHNICAL PRODUCT DATA SHEETS:

All products have both product data sheets and safety data sheets available, easily accessible via **quantumfloor