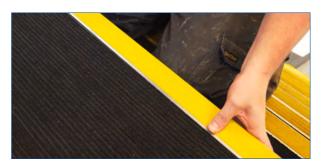

STAIR NOSINGS

ACCESSORIES

#### STAIR NOSINGS

QRd-SF153

QR-SF125R Slenderline For concrete / no floorcovering 0 mm.

Claret Black Custic Dark B

STANDARD

TREAD

QR-HFW Heavy Duty Wide For carpet / carpet tile 3.5–9 mm.

Spruce Granite Poppy Flint Royal Blu