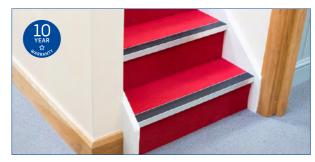

#### STAIR NOSINGS

QRd-SF153

QR-SF125R Slenderline For concrete / no floorcovering 0 mm.

Claret Black Custic Dark B

STANDARD

TREAD

QR-HFW Heavy Duty Wide For carpet / carpet tile 3.5–9 mm.

Spruce Granite Poppy Flint Royal Blu

#### A 10 year warranty

Providing peace of mind for your projects, subject to project application and correct maintenance.

**10-YEAR PRODUCT WARRANTIES:** 

For extra peace of mind Quantum Flooring offer 10 year project product warranties – subject to project registration.