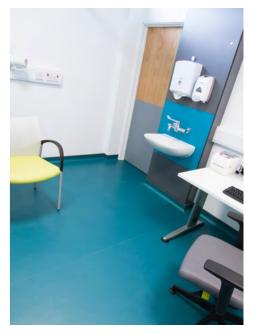

# SECTOR KNOWLEDGE

Below are a few projects that Quantum Flooring Solutions products have been used in over recent years. Products used include stair nosings, entrance matting, accessories and flooring transitions. To see the complete range of flooring accessory products visit <u>quantumflooring.co.uk</u>.

### HEALTHCARE GENERAL

2

Alder Hey Hospital,