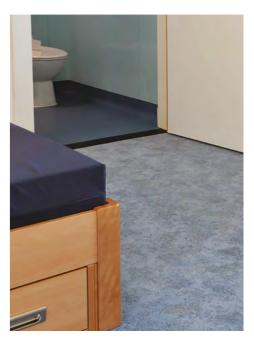

# SECTOR KNOWLEDGE

Below are a few projects that Quantum Flooring Solutions products have been used in over recent years. Products used include stair nosings, entrance matting, accessories and flooring transitions. To see the complete range of flooring accessory products visit <u>quantumflooring.co.uk</u>.

### CARE HOMES

pital