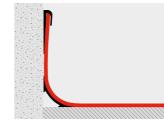

### ACCESSORIES

CAPPING STRIPS & COVE FORMERS To allow vinyl floorcovering to continue up the wall and finish the edge.

SET-IN SKIRTING

CCFM1 & CCFM2 FLOORMITRES

Internal or external corners to make the fitting of vinyl around corners easier, quicker and smoother.