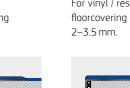

#### STAIR NOSINGS

QRd-SF153

QR-SF125R Slenderline For concrete / no floorcovering 0 mm.

Claret Black Custic Dark B

STANDARD

TREAD

QR-HFW Heavy Duty Wide For carpet / carpet tile 3.5–9 mm.

Spruce Granite Poppy Flint Royal Blu