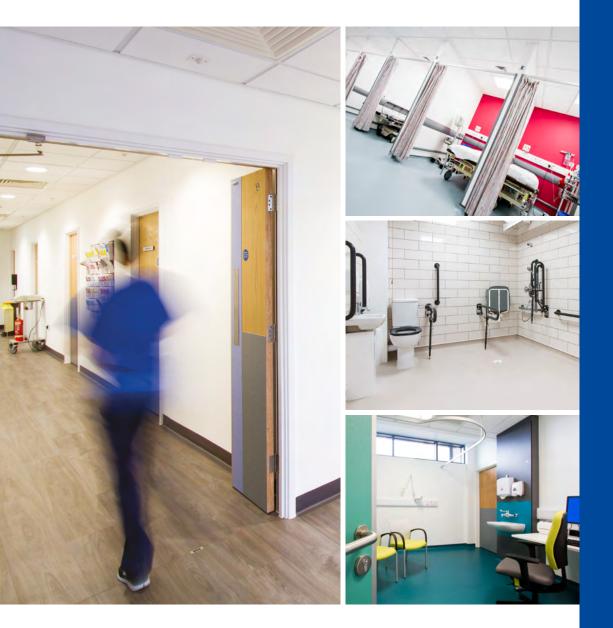

# SECTOR KNOWLEDGE

Below are a few projects that Quantum Flooring Solutions products have been used in over recent years. Products used include stair nosings, entrance matting, accessories and flooring transitions. To see the complete range of flooring accessory products visit <u>quantumflooring.co.uk</u>.

### HOSPITALS

Liverpool

### CARE HOMES

pital

### HEALTHCARE GENERAL

2

Alder Hey Hospital,