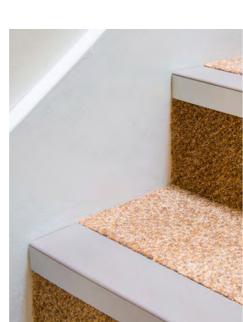

STAIR NOSINGS

ACCESSORIES

#### STAIR NOSINGS

QRd-SF153

QR-SF125R Slenderline For concrete / no floorcovering 0 mm.

Claret Black Custic Dark B

STANDARD

TREAD

QR-HFW Heavy Duty Wide For carpet / carpet tile 3.5–9 mm.

Spruce Granite Poppy Flint Royal Blu