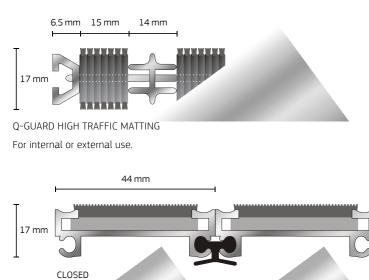

#### ENTRANCE MATTING

Q-CONNECT MATTING

For internal or external use.

Blue Red Q-GRID, Q-CONNECT, Zare Q-TILE, Q-CLICK, Bline Q-CLICK, Bli Q-CONNECT, ned ed Q-FIBRE Q-GUARD, Q-GRID, Q-SECONDARY Black Grey atte INTERNAL -<u>ם</u> Q-CONNECT Q-GUARD INTERNAL -Needlepunch INTERNAL -EXTERNAL -Tufted Nylon fibre bonded rib Rubber Nylon 🔵 🍩 Rubber Rib