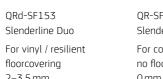

#### STAIR NOSINGS

QRd-SF153

QR-SF125R Slenderline For concrete / no floorcovering 0 mm.

Claret Black Custic Dark B

STANDARD

TREAD

QR-HFW Heavy Duty Wide For carpet / carpet tile 3.5–9 mm.

Spruce Granite Poppy Flint Royal Blu