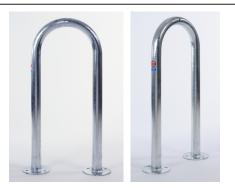

## The VELOPA EcoSheffield Cycle Stand

The tubular cycle stand, a familiar sight throughout the UK, allows the frame of the bicycle to be secured by the users own security lock. Suitable for securing two bicycles. The EcoSheffield is a reduced footprint variant of the ever popular Sheffield cycle stand.

The practical and durable nature of the VELOPA EcoSheffield cycle stand ensures it has been consistently recommended by cycling groups since it's introduction in the 2000's.

Shown is the galvanised flanged version of the EcoSheffield Cycle Stand.