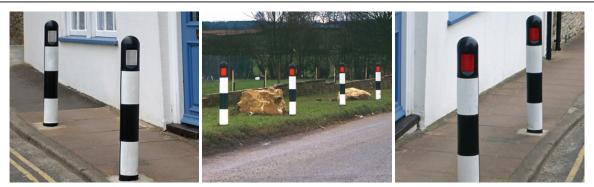

## The AUTOPA Allegrini Verge Marker

Manufactured from hollow UV resistant plastic, the Allegrini Verge Marker is a highly durable traffic bollard. Designed with safety in mind, this verge marker will not splinter in the event of an impact and complies with BS EN 1276-7.

Twin reflective plates maximise its visibility, even in poor weather conditions or at night. These verge markers are supplied coated in black and white, and with a below surface base extension for ground fixing.

## **Product details**

1000mm above ground. 300mm below ground. 127mm width. Two reflective plates; one white, one red.

Fixed to ground using a below surface base extension & requires casting into fresh concrete of at least 300mm<sup>3</sup>.