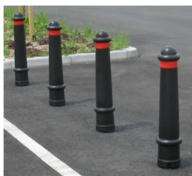

# The AUTOPA EB200 Bollard

With a traditional design, the EB200 offer a durable alternative to a cast iron bollard. Highly versatile and suited for a wide range of applications, the AUTOPA EB200 houses a galvanised steel core under a rugged medium density polyethylene (MDPE) sleeve. The combination of steel and MDPE make the EB200 100% recyclable. The sleeve is fully removable, and can be easily replaced if damaged.

The bollard is supplied black as standard, other colours are available on request. Flanged and removable versions are also available.

Reflective bands can be added to the neck of the bollard if required.

Removable bollards require an excavated hole of at least 300mm square and 500mm deep for the socket.

An Allen Key is required to tighten the steel clamp that fixes the sleeve to the core.

To prevent against vehicle access, AUTOPA recommends the distance between bollards does not exceed 1200mm.