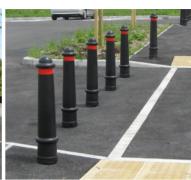

# The AUTOPA EB200 Bollard

With a traditional design, the EB200 offer a durable alternative to a cast iron bollard. Highly versatile and suited for a wide range of applications, the AUTOPA EB200 houses a galvanised steel core under a rugged medium density polyethylene (MDPE) sleeve. The combination of steel and MDPE make the EB200 100% recyclable. The sleeve is fully removable, and can be easily replaced if damaged.

The bollard is supplied black as standard, other colours are available on request. Flanged and removable versions are also available.

Reflective bands can be added to the neck of the bollard if required.

Removable bollards require an excavated hole of at least 300mm square and 500mm deep for the socket.

An Allen Key is required to tighten the steel clamp that fixes the sleeve to the core.

To prevent against vehicle access, AUTOPA recommends the distance between bollards does not exceed 1200mm.