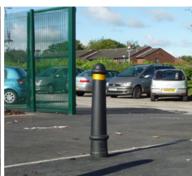

# The AUTOPA EB200 Bollard

With a traditional design, the EB200 offer a durable alternative to a cast iron bollard. Highly versatile and suited for a wide range of applications, the AUTOPA EB200 houses a galvanised steel core under a rugged medium density polyethylene (MDPE) sleeve. The combination of steel and MDPE make the EB200 100% recyclable. The sleeve is fully removable, and can be easily replaced if damaged.

The bollard is supplied black as standard, other colours are available on request. Flanged and removable versions are also available.

Reflective bands can be added to the neck of the bollard if required.