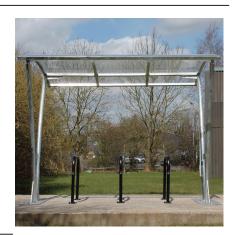

## **Bentham Cycle Shelter**

The Bentham shelter is a free-standing, double sided cycle shelter designed for on site assembly, constructed from galvanised steel and PET sheet. The frame is made entirely from galvanised mild steel.

## Installation & use

Each shelter leg requires bolting down to a suitable concrete surface (no less than 1,600 x 500 x 400mm) by means of eight M16 anchor bolts.

The area surrounding the installation must be fl at and level with no nearby surface irregularities or gradient changes.