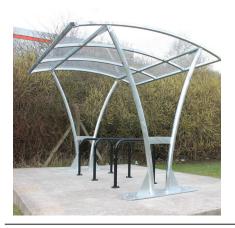

## **Bentham Cycle Shelter**

The Bentham shelter is a free-standing, double sided cycle shelter designed for on site assembly, constructed from galvanised steel and PET sheet. The frame is made entirely from galvanised mild steel.

The rolled round tube legs offer an elegant yet strong frame that emphasises the modern aesthetic of the shelter, the Bentham shelter is an ideal basis for sheltered cycle parking needs in public spaces.

## **Product details**

- 76mm round and 50mm square galvanised steel tube
- 4mm clear PET sheet
- Also available ragged for casting into concrete

- · Colour coated options available extra
- Extendable to any length using extension bays