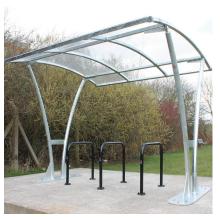

## **Bentham Cycle Shelter**

The Bentham shelter is a free-standing, double sided cycle shelter designed for on site assembly, constructed from galvanised steel and PET sheet. The frame is made entirely from galvanised mild steel.

The rolled round tube legs offer an elegant yet strong frame that emphasises the modern aesthetic of the shelter, the Bentham shelter is an ideal basis for sheltered cycle parking needs in public spaces.

## **Product details**

- 76mm round and 50mm square galvanised steel tube
- 4mm clear PET sheet
- Also available ragged for casting into concrete

- · Colour coated options available extra
- Extendable to any length using extension bays