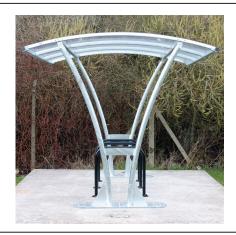

## **Bentham Cycle Shelter**

The Bentham shelter is a free-standing, double sided cycle shelter designed for on site assembly, constructed from galvanised steel and PET sheet. The frame is made entirely from galvanised mild steel.

The rolled round tube legs offer an elegant yet strong frame that emphasises the modern aesthetic of the shelter, the Bentham shelter is an ideal basis for sheltered cycle parking needs in public spaces.