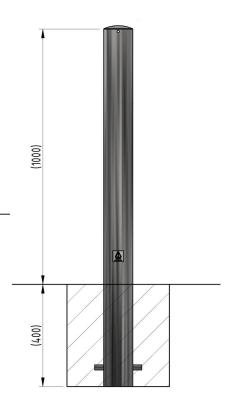

## **Product details**

- 1000mm tall
- Concrete In bollards 400mm below ground
- · Re-inforcing cores available

- Grade 316 versions available
- Reflective bands available
- Supplied with welded steel cap

## Installation & use

Concrete In Plain Bollards require an excavated hole (no less than 400mm3) for installation. Bolt down Plain Bollards require bolting down to a suitable concrete surface (no less then 400mm3).