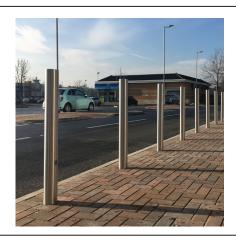

## Plain Round Bollard 1000mm Above Ground 48mm - 114mm Diameter Stainless Steel

AUTOPA's range of Plain Round Stainless Steel Bollards is a simple and elegant way of controlling vehicle parking and access. Plain Round Stainless Steel Bollards are ideal for use around pedestrian precincts, shops, pavements, play and parking areas, as part of traffic calming measures, pedestrianisation schemes and as a deterrent to ram-raiders.

48mm- 114mm three M12 bolts, 139mm - 193mm three M16 bolts.

AUTOPA recommends that bollards are placed no further than 1,200mm apart to ensure that no vehicle may pass between them.

This product is guaranteed for 12 months (if installed and used correctly).