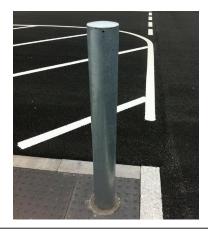

## Plain Round Bollard 1200mm Above Ground 90mm - 152mm Diameter Galvanised

AUTOPA's range of Plain Round Bollards offers a simple and cost effective means of establishing control over parking and access. Plain Round Bollards are ideal for use around pedestrian precincts, pavements, play and parking areas, as part of traffic calming measures, pedestrianisation schemes and as a deterrent to ram-raiders.

## **Product details**

- 1200mm tall
- · Concrete In bollards 400mm below ground
- Reflective bands available

- · Supplied with welded steel cap
- Loose cap available for filling with concrete on site