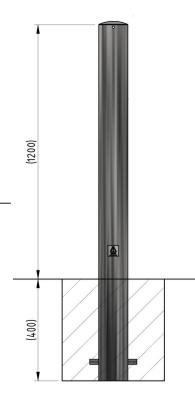

## **Product details**

- 1200mm tall
- · Concrete In bollards 400mm below ground
- Reflective bands available

- · Supplied with welded steel cap
- Loose cap available for filling with concrete on site

## Installation & use

Concrete In Plain Bollards require an excavated hole (no less than 400mm3) for installation. Bolt down Plain Bollards require bolting down to a suitable concrete surface (no less then 400mm3).