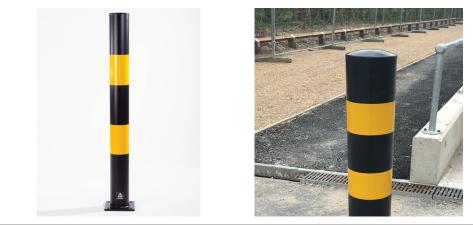

## 1000mm Bollard 90mm - 193mm Diameter Black and Yellow

The AUTOPA range of Black & Yellow bollards are ideal for providing High Visibility protection in both internal and external warehousing environments. All products in the range are galvanised mild steel, ensuring their longevity and are designed to take the knocks and bumps that occur in all warehouse environments.

The Bollard is 1000mm tall and and 400mm below ground for casting into concrete (1400mm overall), and 1000mm tall bolt down.

The bollard is coated Black with 2x 150mm reflective yellow bands spaced at 200mm.