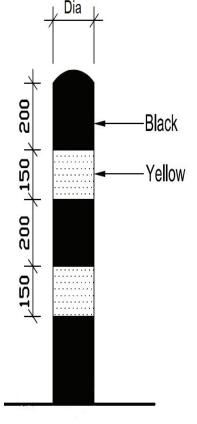

The Bollard is 1000mm tall and and 400mm below ground for casting into concrete (1400mm overall), and 1000mm tall bolt down.

The bollard is coated Black with 2x 150mm reflective yellow bands spaced at 200mm.