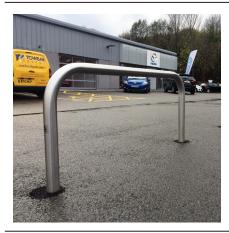

## Hooped Perimeter Barrier 60mm Diameter Stainless Steel, Bolt Down

Perimeter Barriers are designed to help secure site perimeters and provide a permanent obstacle to vehicle access, to mark boundaries, define trolley parks and protect vulnerable door entrances and exits.

Suited to sites where aesthetics and security are equally important, perimeter barriers are commonly found outside car showrooms acting as protection for the cars on the forecourt without impeding a customer's view of the vehicles.