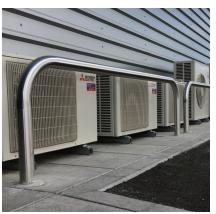

## Hooped Perimeter Barrier 60mm Diameter Stainless Steel, Bolt Down

Perimeter Barriers are designed to help secure site perimeters and provide a permanent obstacle to vehicle access, to mark boundaries, define trolley parks and protect vulnerable door entrances and exits.

Suited to sites where aesthetics and security are equally important, perimeter barriers are commonly found outside car showrooms acting as protection for the cars on the forecourt without impeding a customer's view of the vehicles.