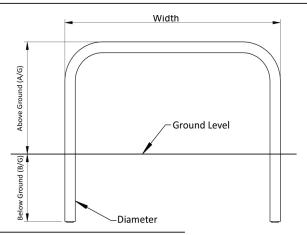

Available in a variety of heights and widths, available as concrete in, bolt down or removable for occasional access.

Available as galvanised as standard. Stainless steel, galvanised and colour coated available extra. Tube diameters 48mm, 60mm, 76mm & 90mm available.

| Part Number | Description, Height above ground x overall width |
|-------------|--------------------------------------------------|
| 138 205 291 | 500 x 750 (Bolt down)                            |
| 138 205 289 | 500 x 1000 (Bolt down)                           |
| 138 205 285 | 500 x 1500 (Bolt down)                           |
| 138 205 281 | 500 x 2000 (Bolt down)                           |
| 138 205 274 | 750 x 1000 (Bolt down)                           |
| 138 205 270 | 750 x 1500 (Bolt down)                           |
| 138 205 217 | 750 x 2000 (Bolt down)                           |
| 138 205 259 | 1000 x 1000 (Bolt down)                          |
| 138 205 255 | 1000 x 1500 (Bolt down)                          |
| 138 205 251 | 1000 x 2000 (Bolt down)                          |
|             |                                                  |

## **Product details**

- M12 Expanding Anchor bolts 6 required per barrier (extra)
- 60mm Diameter Stainless Steel Tube Grade 304
- Grade 316 available extra

- · Flanged for bolting down onto a suitable concrete surface
- Brushed finish