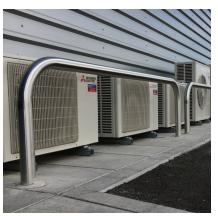

Suited to sites where aesthetics and security are equally important, perimeter barriers are commonly found outside car showrooms acting as protection for the cars on the forecourt without impeding a customer's view of the vehicles.