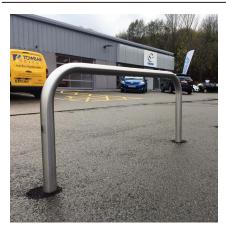

## Hooped Perimeter Barrier 76mm Diameter Stainless Steel, Bolt Down

Perimeter Barriers are designed to help secure site perimeters and provide a permanent obstacle to vehicle access, to mark boundaries, define trolley parks and protect vulnerable door entrances and exits.

Suited to sites where aesthetics and security are equally important, perimeter barriers are commonly found outside car showrooms acting as protection for the cars on the forecourt without impeding a customer's view of the vehicles.