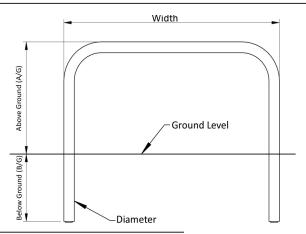

Available in a variety of heights and widths, available as concrete in, bolt down or removable for occasional access.

Available as galvanised as standard. Stainless steel, galvanised and colour coated available extra. Tube diameters 48mm, 60mm, 76mm & 90mm available.

| Part Number | Description, Height above ground x overall width |
|-------------|--------------------------------------------------|
| 138 205 391 | 500 x 750 (Bolt down)                            |
| 138 205 389 | 500 x 1000 (Bolt down)                           |
| 138 205 385 | 500 x 1500 (Bolt down)                           |
| 138 205 381 | 500 x 2000 (Bolt down)                           |
| 138 205 374 | 750 x 1000 (Bolt down)                           |
| 138 205 370 | 750 x 1500 (Bolt down)                           |
| 138 205 366 | 750 x 2000 (Bolt down)                           |
| 138 205 359 | 1000 x 1000 (Bolt down)                          |
| 138 205 355 | 1000 x 1500 (Bolt down)                          |
| 138 205 351 | 1000 x 2000 (Bolt down)                          |

## **Product details**

- M12 Expanding Anchor bolts 6 required per barrier (extra)
- 76mm Diameter Stainless Steel Tube Grade 304
- Grade 316 available extra

- · Flanged for bolting down onto a suitable concrete surface
- Brushed finish